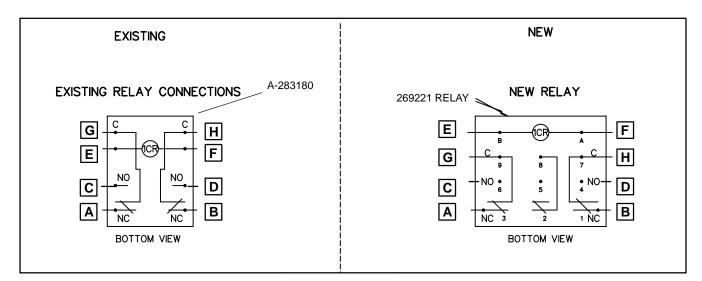

## **Relay Service Kit 328347**

Relay 269221 is replacing relay A-283180. Read the entire procedure before installing relay. Observe all safety precautions during kit installation.

Accidental starting.

Can cause severe injury or death.

Disconnect battery cables before working on generator set (negative lead first and reconnect it last).

- 1. Disconnect battery, negative lead first.
- 2. Remove controller cover or panel to access relay.
- Mark each lead using masking tape and the letters shown in Figure 1. Disconnect leads of the A-283180 relay.
- 4. Remove 1/4 in. push-on terminals from each lead.
- 5. Select the proper size terminal for each lead. Strip end of leads and crimp on 3/16 in. push-on terminals (X-431-24) 18-22 ga. or (X-431-42) 14-16 ga. Some terminals may not be used.

Figure 1. Wiring Diagram for 1CR and 2CR Relay

Figure 2. Relay Drilling Instructions

- 6. Remove the existing A-283180 relay.
- 7. Locate new relay as near as possible to old relay. Drill two 0.188 in. (5 mm) dia. holes 2.5 in. (63.5 mm) apart to mount new relay. See Figure 2 for drilling instructions.
- 8. Mount new relay (269221) using two screws (X-51-15), lock washers (X-22-7), and nuts (X-72-4).

## **NOTE**

Add additional leads using the same gauge wire and an insulink (not supplied) if leads are too short.

- 9. Connect controller leads to relay using wiring diagram found in Figure 1.
- 10. Replace controller cover or panel.
- 11. Reconnect battery, negative lead last.