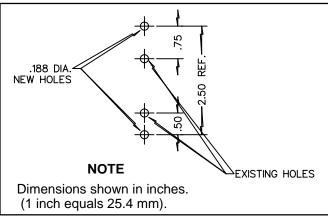

Figure 1. Wiring Diagram for 1CR and 2CR Relay

Figure 2. Relay Drilling Instructions

- 6. Remove the existing A-283180 relay.
- 7. Locate new relay as near as possible to old relay. Drill two 0.188 in. (5 mm) dia. holes 2.5 in. (63.5 mm) apart to mount new relay. See Figure 2 for drilling instructions.
- 8. Mount new relay (269221) using two screws (X-51-15), lock washers (X-22-7), and nuts (X-72-4).