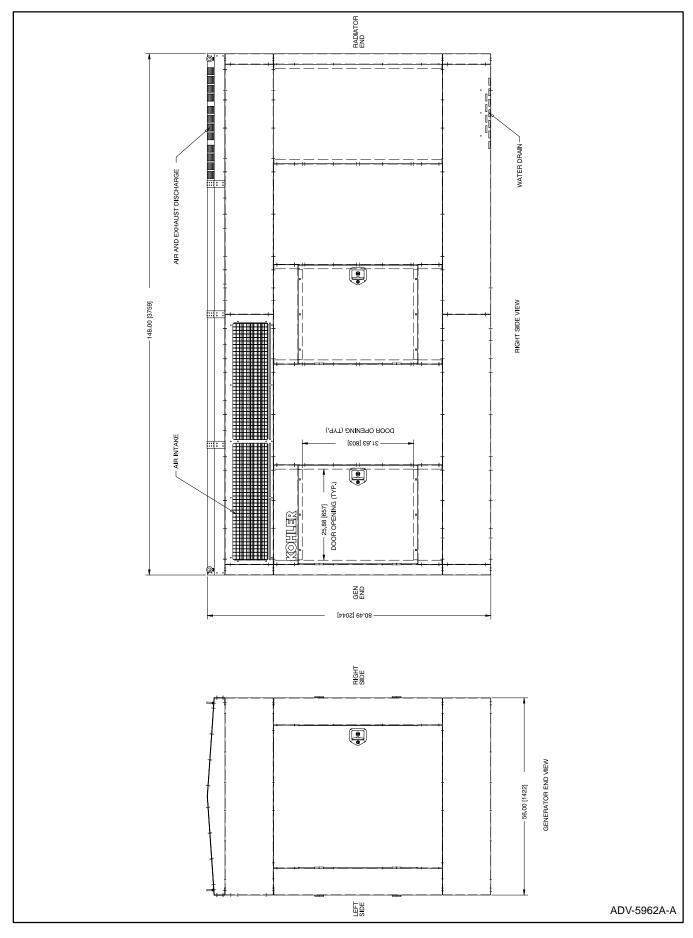

Figure 1. Sound Shield Dimension Drawing

Figure 2. Radiator Duct Flange Mounting

TT-1078 9/95 3

Figure 3. Sound Shield Dimension Drawing

4 TT-1078 9/95

- Check weight of sound shield and choose lifting equipment capable of handling the weight. Use current sound shield spec sheet for weights. Place sound enclosure on a solid flat surface until installed over generator set.
  - Hoist the entire enclosure, including the silencer using hoist at each eye bolt on top of enclosure. Lift slowly to prevent damage to generator set and/or sound enclosure. The unit may require balancing to achieve vertical removal because the silencer is mounted to the sound shield. Use load levelers as necessary to balance the load. Use care that loose exhaust does not damage engine and/or sound enclosure if exhaust system is preassembled.
- 7. Lift and place generator set on mounting base with sound shield enclosure removed. Check weight of generator set and choose lifting equipment capable of handling the weight. Use current generator set spec sheet for updated weights. Mount generator set to mounting base according to spec. Remove lifting equipment from generator set
- 8. Raise sound shield enclosure and place over generator set. Observe each corner for adequate clearance while carefully lowering sound shield. Check that exhaust system is correctly aligned if unit has preassembled exhaust piping. Remove hoist equipment from sound shield enclosure.
- Align radiator duct flange to radiator shroud. Attach radiator duct flange to radiator shroud using four drill screws (X-794-1). Predrill mounting holes if an impact wrench is not available. See Figure 2.
- Secure sound shield enclosure to mounting base.
   See Figure 3 for hole locations.