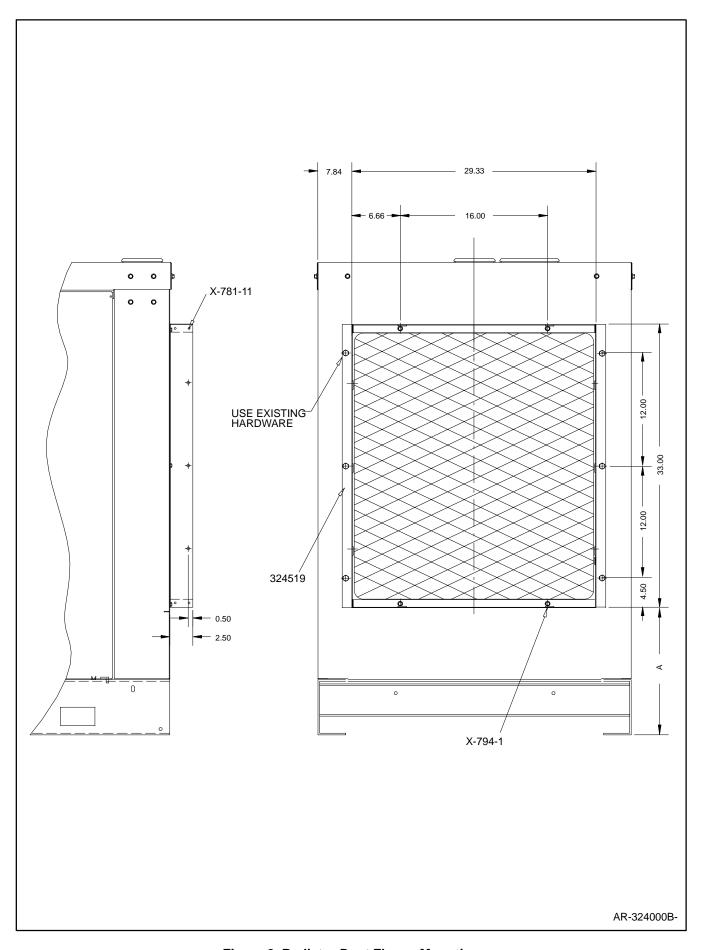

## Installation

- 1. Disconnect the generator set engine starting battery, negative (–) lead first.
- Remove sound shield access doors. Mark doors before removing for ease of reinstallation. Doors and openings are factory-aligned for fit and appearance.
- 3. Remove screws attaching the sound shield enclosure to the shipping pallet.
- Remove drill screws attaching radiator duct flange to radiator shroud, if already installed. See Figure 2. Do not remove bolts attaching radiator duct flange to the sound shield enclosure.
- Remove any shipped-loose components, packing material, and literature from inside the sound shield. If exhaust piping is preassembled disconnect exhaust system at exhaust manifold.

Figure 1. Sound Shield Dimension Drawing

Figure 2. Radiator Duct Flange Mounting

TT-1078 9/95 3

Figure 3. Sound Shield Dimension Drawing

4 TT-1078 9/95

- Check weight of sound shield and choose lifting equipment capable of handling the weight. Use current sound shield spec sheet for weights. Place sound enclosure on a solid flat surface until installed over generator set.
  - Hoist the entire enclosure, including the silencer using hoist at each eye bolt on top of enclosure. Lift slowly to prevent damage to generator set and/or sound enclosure. The unit may require balancing to achieve vertical removal because the silencer is mounted to the sound shield. Use load levelers as necessary to balance the load. Use care that loose exhaust does not damage engine and/or sound enclosure if exhaust system is preassembled.
- 7. Lift and place generator set on mounting base with sound shield enclosure removed. Check weight of generator set and choose lifting equipment capable of handling the weight. Use current generator set spec sheet for updated weights. Mount generator set to mounting base according to spec. Remove lifting equipment from generator set
- 8. Raise sound shield enclosure and place over generator set. Observe each corner for adequate clearance while carefully lowering sound shield. Check that exhaust system is correctly aligned if unit has preassembled exhaust piping. Remove hoist equipment from sound shield enclosure.
- Align radiator duct flange to radiator shroud. Attach radiator duct flange to radiator shroud using four drill screws (X-794-1). Predrill mounting holes if an impact wrench is not available. See Figure 2.
- Secure sound shield enclosure to mounting base.
   See Figure 3 for hole locations.