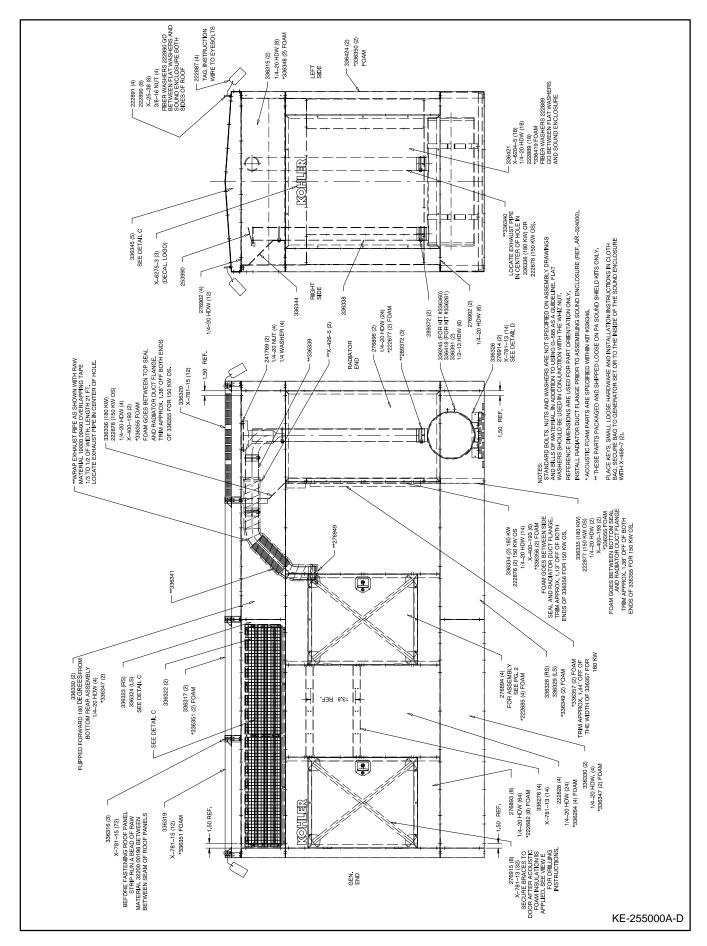

Figure 1. Sound Shield Dimension Drawing

Figure 2. Radiator Duct Flange Mounting

TT-1078 9/95 3

Figure 3. Sound Shield Dimension Drawing

4 TT-1078 9/95

- Check weight of sound shield and choose lifting equipment capable of handling the weight. Use current sound shield spec sheet for weights. Place sound enclosure on a solid flat surface until installed over generator set.
  - Hoist the entire enclosure, including the silencer using hoist at each eye bolt on top of enclosure. Lift slowly to prevent damage to generator set and/or sound enclosure. The unit may require balancing to achieve vertical removal because the silencer is mounted to the sound shield. Use load levelers as necessary to balance the load. Use care that loose exhaust does not damage engine and/or sound enclosure if exhaust system is preassembled.
- 7. Lift and place generator set on mounting base with sound shield enclosure removed. Check weight of generator set and choose lifting equipment capable of handling the weight. Use current generator set spec sheet for updated weights. Mount generator set to mounting base according to spec. Remove lifting equipment from generator set
- 8. Raise sound shield enclosure and place over generator set. Observe each corner for adequate clearance while carefully lowering sound shield. Check that exhaust system is correctly aligned if unit has preassembled exhaust piping. Remove hoist equipment from sound shield enclosure.
- Align radiator duct flange to radiator shroud. Attach radiator duct flange to radiator shroud using four drill screws (X-794-1). Predrill mounting holes if an impact wrench is not available. See Figure 2.
- Secure sound shield enclosure to mounting base.
   See Figure 3 for hole locations.

## NOTE

The exhaust system may be partially preassembled on some units.

- 11. Starting at exhaust muffler install exhaust pipe (336340), exhaust pipe (336339), and exhaust pipe (336341). At each connection install exhaust clamps (289372). Install exhaust clamp (276949) at exhaust manifold outlet. Do not tighten exhaust clamps at this time. See Figure 4.
  - Final tighten all exhaust clamps with each section installed and exhaust pipe centered in hole of sound shield enclosure.
- 12. Install fiberglass exhaust wrap (19000 09400) over exhaust piping. Start at exhaust manifold and use hose clamp (X-426-5) to secure end. Overlap exhaust wrap about 1/3 to 1/2 of the material width. The end of the exhaust wrap must stop at or beyond the point where the exhaust pipe goes through the hole in the sound shield enclosure. Secure end of exhaust wrap with hose clamp (X-426-5).
- 13. Finalize installation of generator set. Install battery rack and cables. Connect fuel supply and return line to generator set. Make all AC connections and replace junction box panels. Connect all remote electrical wiring (remote emergency stop, remote annunciator, etc.).
- 14. Install all sound shield enclosure access doors in their original locations. If required, readjust doors for fit and appearance. Check that all hardware has been tightened. With generator set master switch in the OFF position, reconnect engine starting battery, negative (–) lead last.

TT-1078 9/95 5

Figure 4. Sound Shield Assembly

6 TT-1078 9/95

| Parts List                                 |                              |              |                     |                     |  |  |
|--------------------------------------------|------------------------------|--------------|---------------------|---------------------|--|--|
| KITS PA-336260,336260<br>PA-336261, 336261 |                              |              | Unique Parts        |                     |  |  |
| Qty.                                       | Description                  | Common Parts | PA-336261<br>336261 | PA-336360<br>336360 |  |  |
| 8                                          | Washer, plain                | X-25-38      |                     |                     |  |  |
| 10                                         | Spacer                       | X-400-193    |                     |                     |  |  |
| 2                                          | Clamp, hose 4.875/3.62       | X-426-5      |                     |                     |  |  |
| 2                                          | Tie, cable                   | X-468-7      |                     |                     |  |  |
| 12                                         | Nut, retainer                | X-6204-5     |                     |                     |  |  |
| 3                                          | Logo, Kohler                 | X-6275-3     |                     |                     |  |  |
| 8                                          | Rivet, pop                   | X-781-11     |                     |                     |  |  |
| 90                                         | Rivet, pop                   | X-781-13     |                     |                     |  |  |
| 152                                        | Rivet, pop                   | X-781-15     |                     |                     |  |  |
| 4                                          | Screw, drill                 | X-794-1      |                     |                     |  |  |
| 33                                         | Foam, seal tape (ft.)        | 19000 08100  |                     |                     |  |  |
| 26                                         | Insulation, fiberglass (ft.) | 19000 09400  |                     |                     |  |  |
| 53                                         | Foam, PVC seal tape (ft.)    | 19010 08118  |                     |                     |  |  |
| 4                                          | Support, side door           | 222828       |                     |                     |  |  |
| 2                                          | Seal, side                   |              | 336334              | 222876              |  |  |
| 1                                          | Seal, side                   |              | 336335              | 222877              |  |  |
| 1                                          | Seal, side                   |              | 336336              | 222878              |  |  |
| 4                                          | Tag, instruction             | 222887       |                     |                     |  |  |
| 18                                         | Washer, fiber                | 222889       |                     |                     |  |  |
| 8                                          | Washer, fiber                | 222890       |                     |                     |  |  |
| 4                                          | Bolt, eye                    | 222891       |                     |                     |  |  |
| 2                                          | Mount, controller            | 241769       |                     |                     |  |  |
| 1                                          | Cap,rain                     | 253990       |                     |                     |  |  |
| 12                                         | Support, door                | 276893       |                     |                     |  |  |
| 4                                          | Door                         | 276894       |                     |                     |  |  |
| 2                                          | Panel, side                  | 276896       |                     |                     |  |  |
| 12                                         | Gusset, corner               | 276902       |                     |                     |  |  |
| 2                                          | Stiffener, muffler support   | 276914       |                     |                     |  |  |
| 8                                          | Brace, door                  | 276915       |                     |                     |  |  |
| 5                                          | Latch, key locking           | 276918       |                     |                     |  |  |
| 1                                          | Clamp, manifold              | 276949       |                     |                     |  |  |
| 5                                          | Clamp, exhaust pipe 4 in.    | 289372       |                     |                     |  |  |
| 40                                         | Screw, flat head machine     | 295098       |                     |                     |  |  |
| 10                                         | Hinge, split                 | 297601       |                     |                     |  |  |
| 2                                          | Frame, air duct              |              | 326212              | 324518              |  |  |
| 3                                          | Frame, air duct              |              | 325213              | 324519              |  |  |
| 1                                          | Muffler, exhaust             |              | 336418              | 336245              |  |  |
| 2                                          | Support, screen              | 336257       |                     |                     |  |  |
| 6                                          | Louver, air intake           | 336258       |                     |                     |  |  |
| 4                                          | Bracket, battery charger     | 336276       |                     |                     |  |  |
| 4                                          | Channel, end                 | 336315       |                     |                     |  |  |