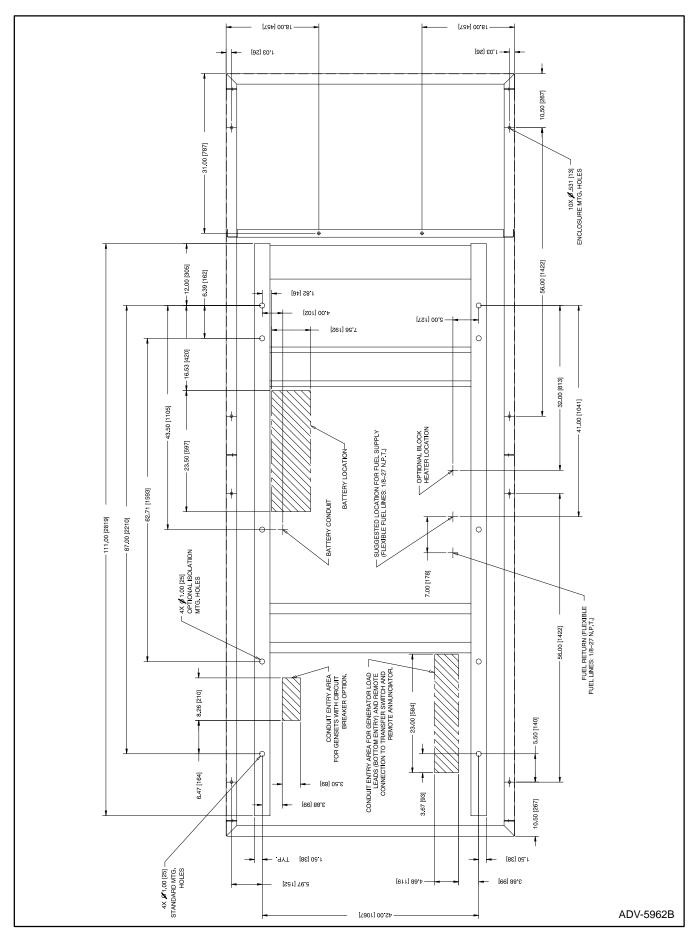

Figure 1. Sound Shield Dimension Drawing

Figure 2. Radiator Duct Flange Mounting

TT-1078 9/95 3

Figure 3. Sound Shield Dimension Drawing

4 TT-1078 9/95

- Check weight of sound shield and choose lifting equipment capable of handling the weight. Use current sound shield spec sheet for weights. Place sound enclosure on a solid flat surface until installed over generator set.
  - Hoist the entire enclosure, including the silencer using hoist at each eye bolt on top of enclosure. Lift slowly to prevent damage to generator set and/or sound enclosure. The unit may require balancing to achieve vertical removal because the silencer is mounted to the sound shield. Use load levelers as necessary to balance the load. Use care that loose exhaust does not damage engine and/or sound enclosure if exhaust system is preassembled.
- 7. Lift and place generator set on mounting base with sound shield enclosure removed. Check weight of generator set and choose lifting equipment capable of handling the weight. Use current generator set spec sheet for updated weights. Mount generator set to mounting base according to spec. Remove lifting equipment from generator set
- 8. Raise sound shield enclosure and place over generator set. Observe each corner for adequate clearance while carefully lowering sound shield. Check that exhaust system is correctly aligned if unit has preassembled exhaust piping. Remove hoist equipment from sound shield enclosure.
- Align radiator duct flange to radiator shroud. Attach radiator duct flange to radiator shroud using four drill screws (X-794-1). Predrill mounting holes if an impact wrench is not available. See Figure 2.
- Secure sound shield enclosure to mounting base.
   See Figure 3 for hole locations.