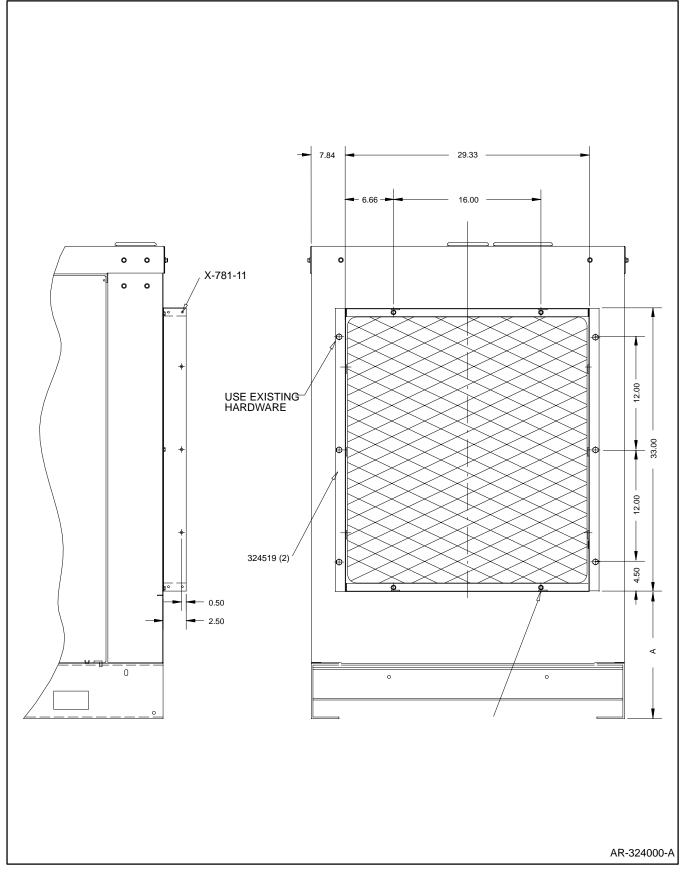

The sound shield enclosure is preassembled at the factory and some final assembly is required at the time of installation. For sound shield enclosure dimensions see Figure 1, Figure 2, and Figure 3.

Accidental starting. Can cause severe injury or death.

## Installation

- 1. Move generator set master switch to the OFF position. Disconnect the generator set engine starting battery, negative (–) lead first.
- 2. Mark sound shield enclosure access doors so they can be reinstalled in their original locations. Doors and openings are factory aligned for fit and appearance.
- 3. Remove sound shield enclosure access doors.
- 4. Remove screws attaching the sound shield enclosure to the shipping pallet.
- 5. Remove drill screws attaching radiator duct flange to radiator shroud, if installed. See Figure 4. Do not remove bolts attaching radiator duct flange to the sound shield enclosure.

Figure 1. 150-180 kW Sound Shield Enclosure Dimension Drawing

Figure 2. 150 kW Sound Shield Enclosure Dimension Drawing

Figure 3. 150 kW (oversized alternator) and 180 kW Sound Shield Dimension Drawing

Figure 4. Radiator Duct Flange Mounting