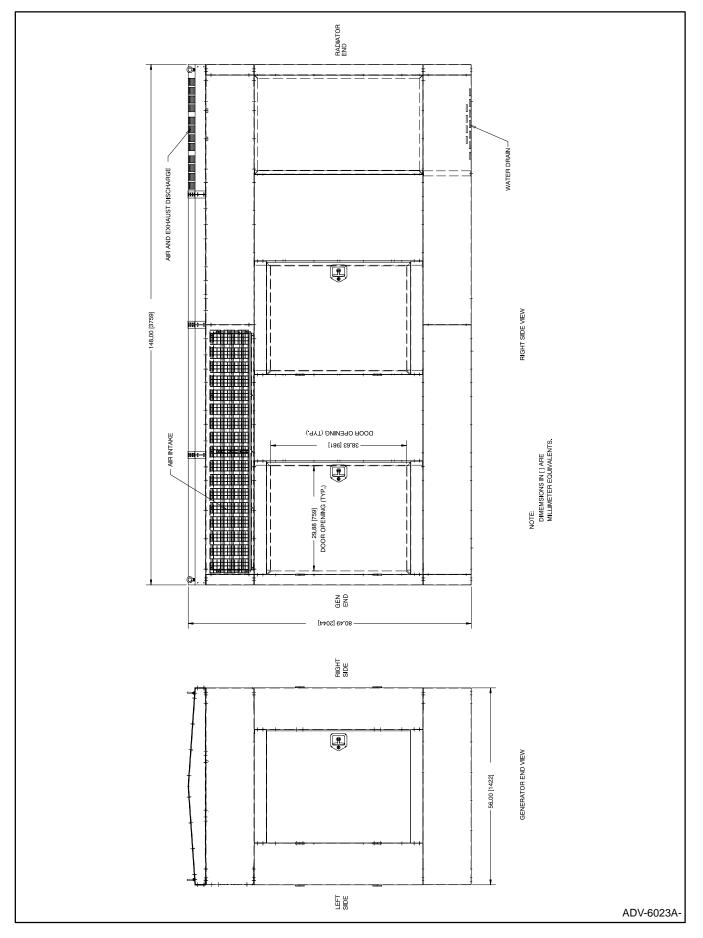

The sound shield enclosure is preassembled at the factory and some final assembly is required at the time of installation. For sound shield enclosure dimensions see Figure 1, Figure 2, and Figure 3.

Accidental starting. Can cause severe injury or death.

Figure 1. 150-180 kW Sound Shield Enclosure Dimension Drawing

Figure 2. 150 kW Sound Shield Enclosure Dimension Drawing

Figure 3. 150 kW (oversized alternator) and 180 kW Sound Shield Dimension Drawing

Figure 4. Radiator Duct Flange Mounting