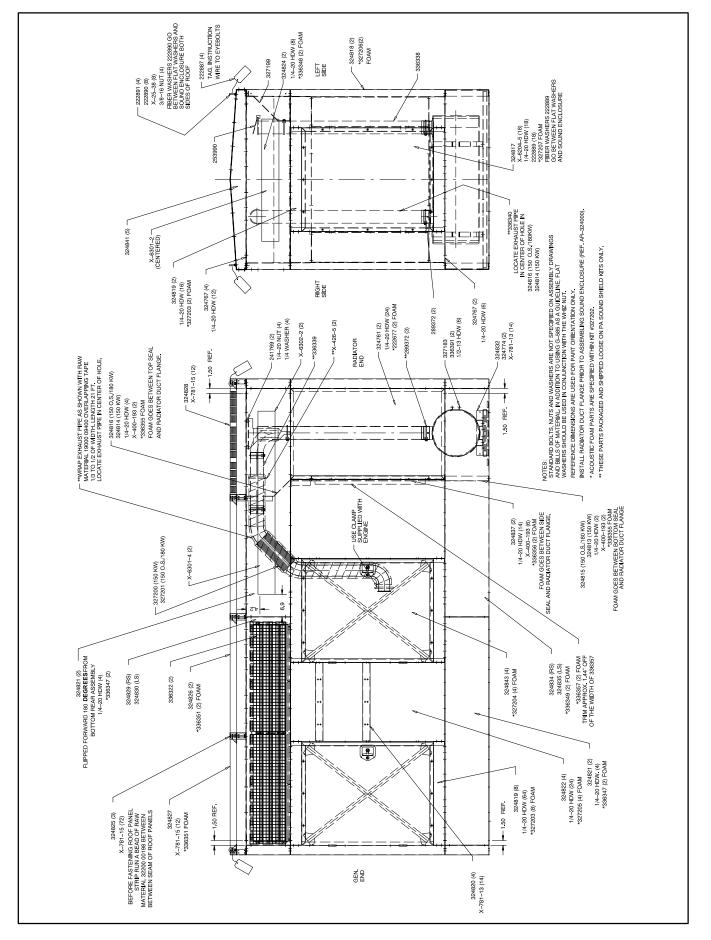

## NOTE

The exhaust system may be partially preassembled on some units.

 Starting at exhaust muffler install exhaust pipes (336340, 336339, 336338, and 327200). At each connection install exhaust clamps (289372). Use clamp supplied with engine at exhaust manifold outlet. Do not yet tighten exhaust clamps. See Figure 5 or Figure 6.

With each section installed and exhaust pipe centered in hole of sound shield enclosure, final tighten all exhaust clamps.

- 13. Install fiberglass exhaust wrap (19000 09400) over exhaust piping starting at exhaust manifold. Overlap exhaust wrap about 1/3 to 1/2 of the material width. Use hose clamp (X-426-5) to secure the beginning of the exhaust wrap. The end of exhaust wrap must stop at or beyond point where exhaust pipe goes through the hole in the sound shield enclosure. Secure the end of exhaust wrap with second hose clamp (X-426-5).
- 14. Finalize generator set installation. Install battery rack and cables. Connect fuel supply and return line to generator set. Make all AC connections and replace junction box panels. Connect all remote electrical wiring (remote emergency stop, remote annunciator, etc.).
- 15. Install all sound shield enclosure access doors in their original locations. If required, readjust doors for fit and appearance. Check that all hardware has been tightened. With generator set master switch in the OFF position, reconnect engine starting battery, negative (–) lead last.

Figure 6. Sound Shield Assembly Drawing for Kits PA-324845-SD, 324845-SD, PA-324846-SD, 324846-SD

| Parts List                                          |                                                 |              |                           |                     |
|-----------------------------------------------------|-------------------------------------------------|--------------|---------------------------|---------------------|
| KITS: PA-324845-SD, 324845-SD,<br>PA-32763, 327163, |                                                 |              | Unique Parts              |                     |
| Qty.                                                | Description                                     | Common Parts | PA-324845-SD<br>324845-SD | PA-327163<br>327163 |
| 8                                                   | Washer, plain                                   | X-25-38      |                           |                     |
| 10                                                  | Spacer                                          | X-400-193    |                           |                     |
| 2                                                   | Clamp, hose 4.875/3.62                          | X-426-5      |                           |                     |
| 2                                                   | Tie, cable                                      | X-468-7      |                           |                     |
| 18                                                  | Nut, retainer                                   | X-6204-5     |                           |                     |
| 3                                                   | Decal                                           |              |                           | X-6276-8            |
| 1                                                   | Decal                                           |              | X-6301-2                  |                     |
| 2                                                   | Decal                                           |              | X-6301-4                  |                     |
| 2                                                   | Decal                                           |              | X-6302-2                  |                     |
| 8                                                   | Rivet, pop 1/8 in. (3 mm)<br>aluminum/steel     | X-781-11     |                           |                     |
| 28                                                  | Rivet, pop 1/8 in. (3 mm) stainless             | X-781-13     |                           |                     |
| 222                                                 | Rivet, pop 1/8 in. (3 mm)<br>aluminum/stainless | X-781-15     |                           |                     |
| 4                                                   | Screw, drill hex.                               | X-794-1      |                           |                     |
| 34                                                  | Foam, seal tape (ft.)                           | 19000 08100  |                           |                     |
| 21                                                  | Insulation, fiberglass (ft.)                    | 19000 09400  |                           |                     |
| 53                                                  | Foam, PVC seal tape (ft.)                       | 19010 08118  |                           |                     |
| 1                                                   | Pipe, exhaust                                   | 222717       |                           |                     |
| 4                                                   | Bracket, battery charger                        | 222111       | 324820                    | 32719               |
| 4                                                   | Strap                                           |              | 324820                    | 336343              |
|                                                     |                                                 |              |                           |                     |
| 1                                                   | Support, foam wedge                             |              | 324839                    | 33634               |
| 2                                                   | Strap, foam wedge                               | 000007       | 324838                    | 33633               |
| 4                                                   | Tag, instruction                                | 222887       |                           |                     |
| 18                                                  | Washer, fiber                                   | 222889       |                           |                     |
| 8                                                   | Washer, fiber                                   | 222890       |                           |                     |
| 4                                                   | Bolt, eye                                       | 222891       |                           |                     |
| 6                                                   | Louver, air intake                              |              | 324803                    | 33625               |
| 2                                                   | Baffle                                          |              | 324831                    | 32719               |
| 1                                                   | Channel, air intake                             |              | 324829                    | 336323              |
| 2                                                   | Support, screen                                 |              | 324802                    | 33625               |
| 1                                                   | Channel, air intake                             |              | 324830                    | 336324              |
| 2                                                   | Louver, air intake                              |              | 324836                    | 33633               |
| 2                                                   | Mount, controller                               | 241769       |                           |                     |
| 1                                                   | Cap, rain                                       | 253990       |                           |                     |
| 1                                                   | Muffler, exhaust                                | 327183       |                           |                     |
| 5                                                   | Support, roof                                   |              | 324841                    | 33634               |
| 2                                                   | Panel, roof                                     |              | 324826                    | 33631               |
| 1                                                   | Panel, end roof                                 |              | 324827                    | 336319              |
| 1                                                   | Panel, end roof                                 |              | 324828                    | 336320              |
| 4                                                   | Support, corner                                 |              | 324818                    | 327188              |
| 12                                                  | Support, door                                   |              | 324819                    | 32718               |
| 5                                                   | Door                                            |              | 324843                    | 32719               |
| 4                                                   | Support, side door                              |              | 324822                    | 327192              |
| 2                                                   | Panel, side                                     |              | 324761                    | 27689               |
| 1                                                   | Door, front                                     |              | 324817                    | 32718               |
| 4                                                   | Channel, solid                                  |              | 324821                    | 32719               |
| 1                                                   | Channel, drain                                  |              | 324834                    | 32719               |
| 4                                                   | Channel, end                                    |              | 324824                    | 33631               |
| 12                                                  | Gusset, corner                                  |              | 324767                    | 276902              |
| 2                                                   | Support, screen                                 |              | 324823                    | 33632               |
| 2                                                   | Support, baffle                                 |              | 324833                    | 33632               |
| 3                                                   | Strip, roof panel                               |              | 324825                    | 33631               |
| 1                                                   | Channel, drain                                  |              | 324835                    | 327198              |
| 1                                                   | Support, muffler                                |              | 324832                    | 336320              |
| 2                                                   | Stiffener, muffler support                      |              | 324774                    | 27691               |

|                                                     | Parts List (continued)   |              |                     |                     |  |
|-----------------------------------------------------|--------------------------|--------------|---------------------|---------------------|--|
| KITS: PA-324845-SD, 324845-SD,<br>PA-32763, 327163, |                          |              | Unique Parts        |                     |  |
| Qty.                                                | Description              | Common Parts | PA-324845<br>324845 | PA-327163<br>327163 |  |
| 10                                                  | Brace, door              |              | 324842              | 327194              |  |
| 2                                                   | Screen                   | 336322       |                     |                     |  |
| 5                                                   | Latch, key locking       | 276918       |                     |                     |  |
| 2                                                   | Clamp, muffler           | 336391       |                     |                     |  |
| 1                                                   | Pipe, exhaust            | 336338       |                     |                     |  |
| 1                                                   | Support, exhaust         | 327199       |                     |                     |  |
| 1                                                   | Pipe, exhaust            | 336339       |                     |                     |  |
| 1                                                   | Pipe, exhaust            | 336340       |                     |                     |  |
| 5                                                   | Clamp, exhaust pipe      | 289372       |                     |                     |  |
| 40                                                  | Screw, flat head machine | 295098       |                     |                     |  |
| 10                                                  | Hinge, split             | 297601       |                     |                     |  |
| 2                                                   | Frame, air duct          | 324518       |                     |                     |  |
| 2                                                   | Frame, air duct          | 324519       |                     |                     |  |
| 1                                                   | Seal, top                |              | 324814              | 327174              |  |
| 1                                                   | Seal bottom              |              | 324813              | 327173              |  |
| 2                                                   | Seal, side               |              | 324837              | 336334              |  |
| 1                                                   | Pipe, flex exhaust       | 327200       |                     |                     |  |
| 1                                                   | Kit, acoustic foam       | 327202       |                     |                     |  |