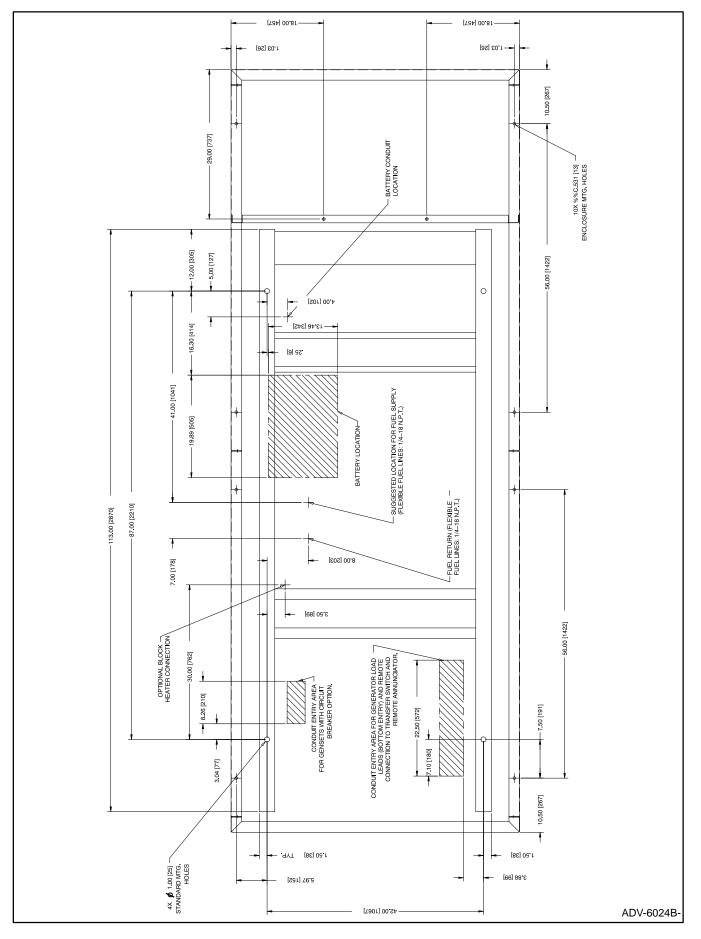

The sound shield enclosure is preassembled at the factory and some final assembly is required at the time of installation. For sound shield enclosure dimensions see Figure 1, Figure 2, and Figure 3.

Accidental starting. Can cause severe injury or death.

Figure 1. 150-180 kW Sound Shield Enclosure Dimension Drawing

Figure 2. 150 kW Sound Shield Enclosure Dimension Drawing

Figure 3. 150 kW (oversized alternator) and 180 kW Sound Shield Dimension Drawing

Figure 4. Radiator Duct Flange Mounting

11. Secure sound shield enclosure to mounting base. See Figure 2 or Figure 3 for hole locations.