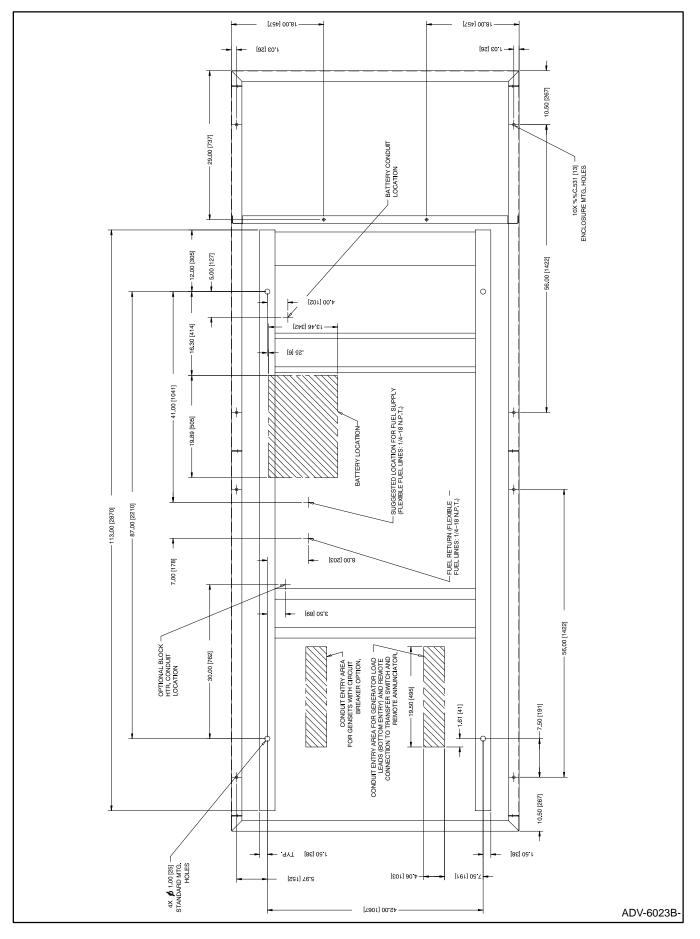

The sound shield enclosure is preassembled at the factory and some final assembly is required at the time of installation. For sound shield enclosure dimensions see Figure 1, Figure 2, and Figure 3.

Accidental starting. Can cause severe injury or death.

Figure 1. 150-180 kW Sound Shield Enclosure Dimension Drawing

Figure 2. 150 kW Sound Shield Enclosure Dimension Drawing

Figure 3. 150 kW (oversized alternator) and 180 kW Sound Shield Dimension Drawing

Figure 4. Radiator Duct Flange Mounting

11. Secure sound shield enclosure to mounting base. See Figure 2 or Figure 3 for hole locations.