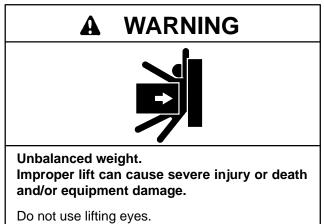

Hoist the sound shield enclosure, including the silencer, at each eye bolt on top of the enclosure. Lift slowly to prevent damage to generator set and/or sound shield enclosure. The unit may require balancing to achieve vertical removal because the silencer is mounted to the sound shield enclosure. Use load levelers as necessary to balance the load. If exhaust system is preassembled, use care that loose exhaust does not damage engine and/or sound shield enclosure.