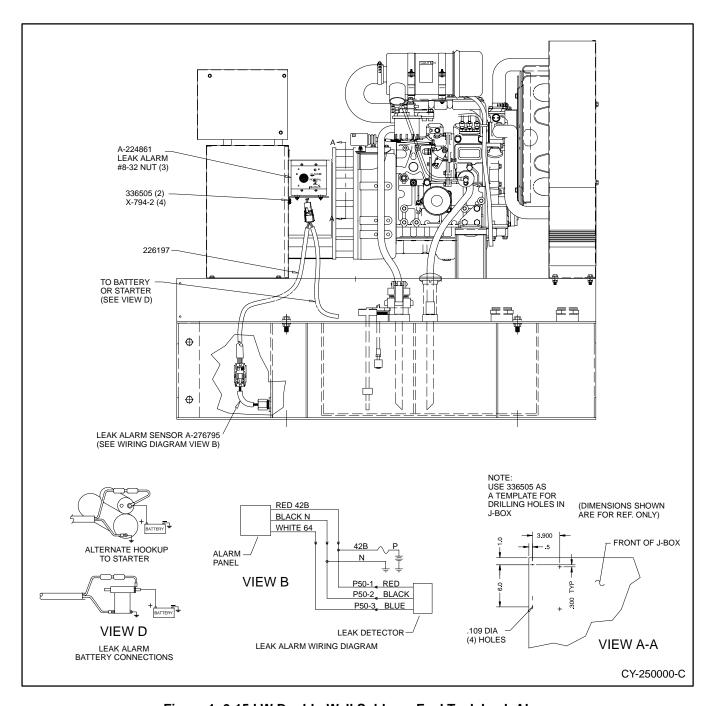

## Installation

- 1. Move the generator set master switch to the OFF position. Disconnect generator set engine starting battery, negative (–) lead first.
- 2. Attach leak alarm bracket (336505) to annunciator box assembly (A-224861).
- 3. Mount annunciator box assembly to junction box. See Figure 1.
- Remove pipe plug from tank for leak alarm sensor. See Figure 1 for pipe plug location. Apply pipe sealant to threads of leak alarm (A-276795) and install in tank.
- Connect leak alarm wiring harness (226197) to annunciator box assembly and leak alarm sensor. See Figure 1.
- Connect wire harness power leads to either battery or starter. See Leak Alarm Battery Connections Figure 1.
- With generator set master switch in the OFF position, reconnect engine starting battery, negative
   (–) lead last.

Figure 1. 6-15 kW Double-Wall Subbase Fuel Tank Leak Alarm

| Parts List |                            |             |
|------------|----------------------------|-------------|
|            | KIT PA-224805              |             |
| Qty.       | Description                | Part Number |
| 1          | Box, annunciator           | A-224861    |
| 1          | Sensor, leak alarm         | A-276795    |
| 1          | Harness, leak alarm wiring | 226197      |
| 1          | Bracket, leak alarm        | 336505      |
| 2          | Screw, drill               | X-794-2     |