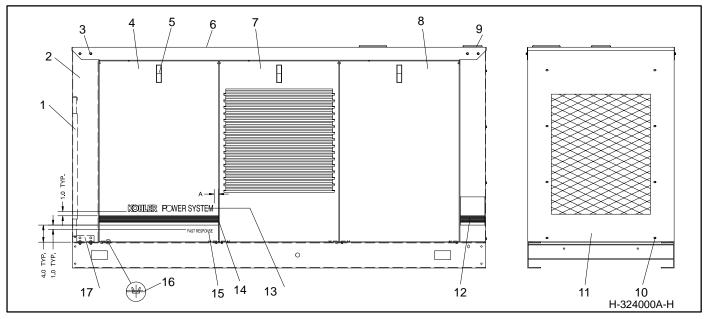

2 TT-1102 2/96

- Back door (254476-BLK)
   Rear housing shroud (254474)
   Drill screws (X-794-4)
- 4. Rear side door (273558-BLK)5. Door latch (253373)
- 6. Housing roof (273554)
- 7. Center side door (254475-BLK) 8. Front side door (273558-BLK)
- 9. Radiator hole plug (253268)

- Radiator shroud hardware (use existing)
   Radiator shroud (222931)
   KW decal (X-6247-1 or X-6247-2 or X-6247-4)

- 13. Decal (X-6246-1) 14. Stripes decal (X-6232-2)
- 15. Decal (273739)
- 16. Plastic door plug (253723)17. Mounting brackets (324141 and 324142)

Figure 1. Weather Housing Assembly

- 1. Door
- 2. Screw

Figure 2. Door Latch

TT-1102 2/96 3