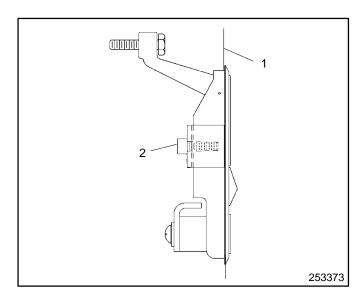

- 9. Position weather housing roof (273554) over top of generator set. Secure roof to front and rear shrouds using screws (X-794-4) into holes provided.
- 10. Install plug (253268) into roof hole over radiator.
- 11. Install latches (253373) into openings in doors. See Figure 2.
- Install four plastic plugs (253723) per door to reduce vibration. Locate two plugs on inside edge and two plugs on the bottom of the door in the holes provided.
- 13. Install doors (254475-BLK, 254476-BLK and 273558-BLK) on weather housing. See Figure 1 for locations.
- 14. Apply decals to clean dry surfaces as shown in Figure 1.
- 15. Final tighten all mounting hardware.
- 16. Install exhaust silencer kit.
- 17. Reconnect the generator set engine starting battery, negative (–) lead last.

Figure 1. Weather Housing Assembly

- 1. Door
- 2. Screw

Figure 2. Door Latch

TT-1102 2/96 3