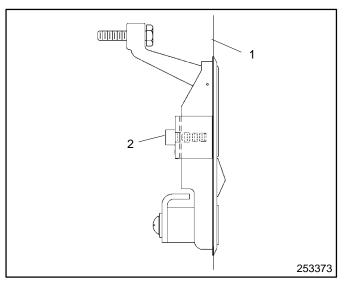

- Position weather housing roof (273554) over top of generator set. Secure roof to front and rear shrouds using screws (X-794-4) into holes provided.
- 10. Install plug (253268) into roof hole over radiator.
- 11. Install latches (253373) into openings in doors. See Figure 2.
- 12. Install four plastic plugs (253723) per door to reduce vibration. Locate two plugs on inside edge and two plugs on the bottom of the door in holes provided.
- Install doors (254475-BLK, 254476-BLK, 273558-BLK or 254476-BLK, 336535-BLK, 336536-BLK) on weather housing. See Figure 1 for locations.
- 14. Apply decals to clean dry surfaces as shown in Figure 1.
- 15. Final tighten all mounting hardware.
- 16. Install exhaust silencer kit.
- 17. Reconnect the generator set engine starting battery, negative (–) lead last.

#### Figure 1. Weather Housing Assembly

1. Door

2. Screw