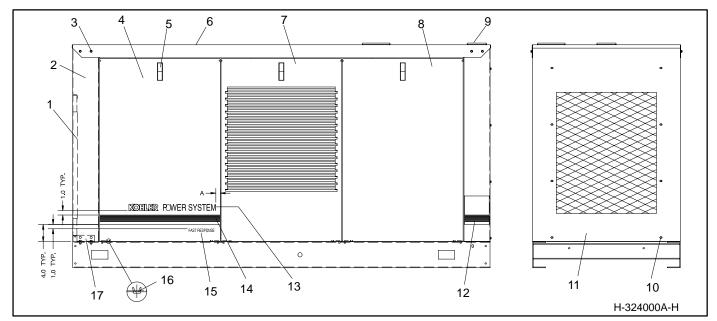

#### Weather Housing Kit

- 1. Back door (254476-BLK)
- Rear housing shroud (254474)
  Drill screws (X-794-4)
- Brini Gorows (X 134 4)
  Rear side door (273558-BLK or 336536-BLK)
  Door latch (253373)
- 6. Housing roof (273554)
- 7. Center side door (254475-BLK or 336535-BLK)
  8. Front side door (254475-BLK or 336535-BLK)
- 9. Radiator hole plug (253268)

- Radiator shroud hardware (use existing)
  Radiator shroud (222931 or 336532)
- 12. KW decal (X-6247-1 or X-6247-2 or X-6247-4)
- 13. Decal (X-6246-1) 14. Stripes decal (X-6232-2)
- 15. Decal (273739)
- 16. Plastic door plug (253723)17. Mounting brackets (324141 and 324142)

#### Figure 1. Weather Housing Assembly

1. Door

2. Screw