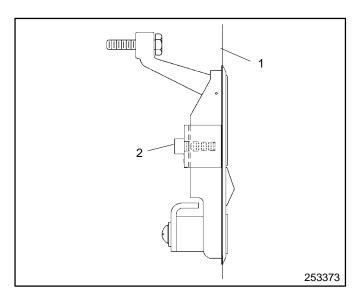

- Position weather housing roof (222943 or 352352) over top of generator set. Secure roof to front and rear shrouds using screws (X-794-4) into holes provided.
- 10. Install plug (253268) into roof hole over radiator.
- 11. Install latches (253373) into openings in doors. See Figure 2.
- Install four plastic plugs (253723) per door to reduce vibration. Locate plugs on inside edge and door bottom in holes provided.
- 13. Install doors (222994 or 352349, 254473-BLK, and 273557-BLK) on weather housing. See Figure 1 for locations.
- 14. Apply decals to clean, dry surfaces as shown in Figure 1.
- 15. **Kit PA-352349:** Secure skid enclosures (275460) to skid using screws (X-465-2) and washers (X-25-40). See Figure 1.
- 16. Final tighten all mounting hardware.
- 17. Install exhaust silencer kit.
- 18. Reconnect the generator set engine starting battery, negative (–) lead last.

- 15. Stripes decal (X-6232-2)
- 16. Decal (273740) 17. Plastic door plug (253723)
- 18. Mounting brackets (225073 and 225074)

Figure 1. Weather Housing Assembly

- 1. Door
- 2. Screw

Figure 2. Door Latch