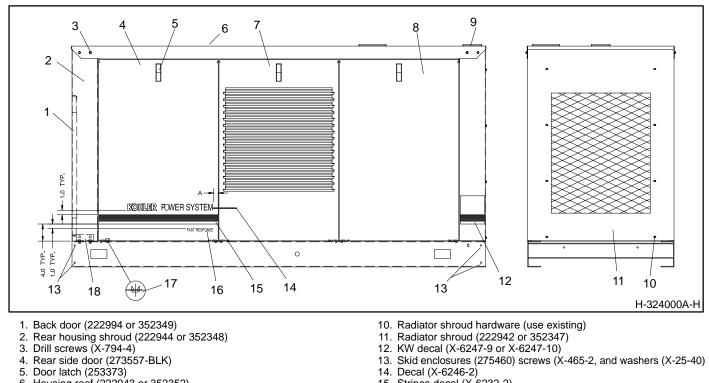

## Installation

- Place the generator set master switch in the OFF position.
- 2. Disconnect generator set engine starting battery, negative (–) lead first.
- Refer to the assembly drawing in Figure 1 to identify kit components and their relative positions.
- 4. Disconnect and remove exhaust silencer, if equipped from the generator set.

## **NOTE**

The generator set skid has been predrilled to accept the weather housing components.

- 5. Secure mounting brackets (225073 and 225074) to the alternator end of the skid with screws (X-125-5) and washers (X-25-85) and nuts (X-101-16).
- 6. Position rear housing shroud (222944 or 352348) on skid and secure to mounting brackets with screws (X-125-5), washers (X-25-85), and nuts (X-101-16).
- 7. Remove generator set radiator guard. Discard radiator guard and save mounting hardware.
- 8. Install radiator shroud (222942 or 352347) using hardware removed in step 6.

- Position weather housing roof (222943 or 352352) over top of generator set. Secure roof to front and rear shrouds using screws (X-794-4) into holes provided.
- 10. Install plug (253268) into roof hole over radiator.
- 11. Install latches (253373) into openings in doors. See Figure 2.
- Install four plastic plugs (253723) per door to reduce vibration. Locate plugs on inside edge and door bottom in holes provided.
- 13. Install doors (222994 or 352349, 254473-BLK, and 273557-BLK) on weather housing. See Figure 1 for locations.
- 14. Apply decals to clean, dry surfaces as shown in Figure 1.
- 15. **Kit PA-352349:** Secure skid enclosures (275460) to skid using screws (X-465-2) and washers (X-25-40). See Figure 1.
- 16. Final tighten all mounting hardware.
- 17. Install exhaust silencer kit.
- 18. Reconnect the generator set engine starting battery, negative (–) lead last.

2 TT-1104 3/97

- Back door (222994 or 352349)
   Rear housing shroud (222944 or 352348)
   Drill screws (X-794-4)
- Rear side door (273557-BLK)
   Door latch (253373)
- 6. Housing roof (222943 or 352352)
- 7. Center side door (254473-BLK) 8. Front side door (254473-BLK)
- 9. Radiator hole plug (253268)

- 15. Stripes decal (X-6232-2)
- 16. Decal (273740) 17. Plastic door plug (253723)
- 18. Mounting brackets (225073 and 225074)

Figure 1. Weather Housing Assembly

- 1. Door
- 2. Screw

Figure 2. Door Latch