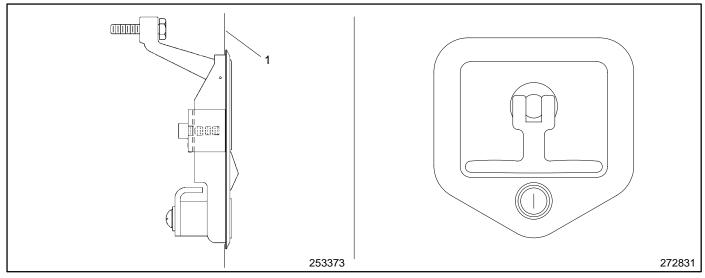

- 10. Radiator shroud
- 11. KW decal
- 12. Plug
- 13. Decal

- 14. Logo decal15. Stripes decal16. Mounting bracket
- 17. Screws, washers, and nuts

Figure 1. Weather Housing Assembly

1. Door

Figure 2. Door Latches