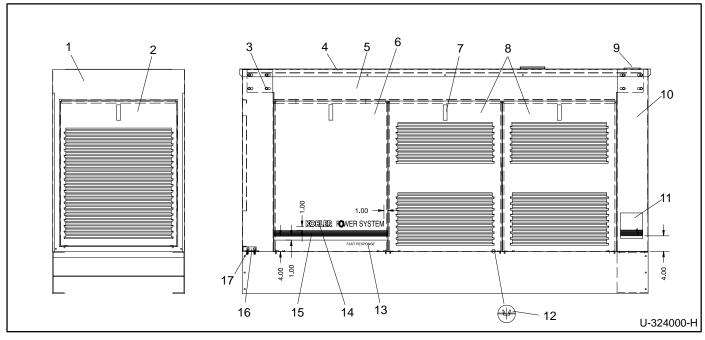

2 TT-1132 3/96

- 1. Rear housing shroud

- Rear housing shroud
   Rear housing door
   Screws and washers
   Housing roof
   Housing side rail
   Rear side housing door
   Door latch
- 8. Side doors
- 9. Radiator hole plug

- 10. Radiator shroud
- 11. KW decal
- 12. Plug
- 13. Decal

- 14. Logo decal15. Stripes decal16. Mounting bracket
- 17. Screws, washers, and nuts

Figure 1. Weather Housing Assembly

1. Door

Figure 2. Door Latches