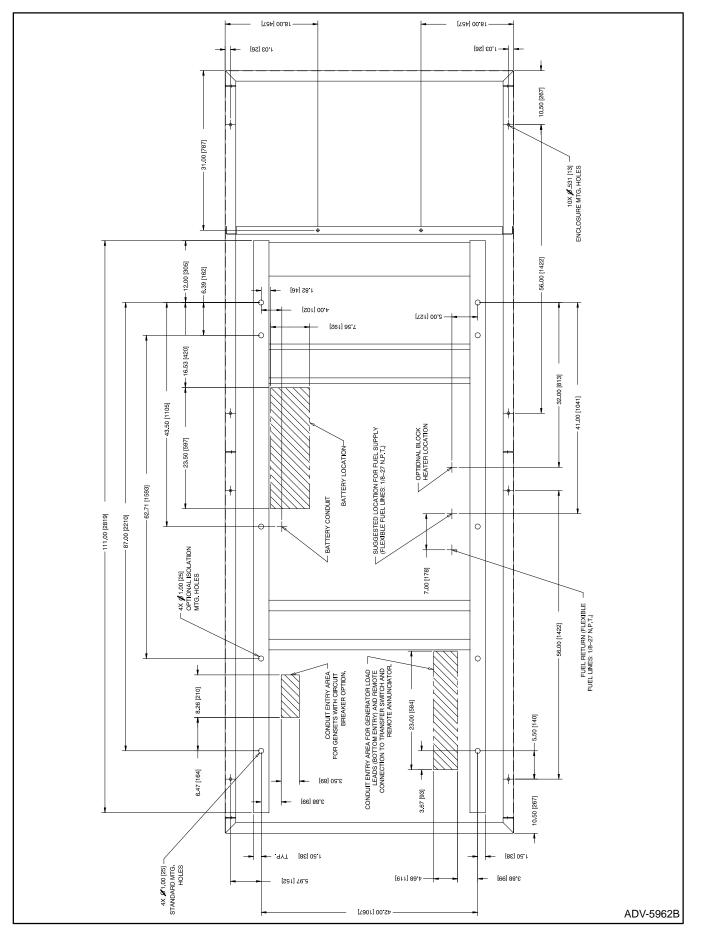

- Consult generator set spec sheet for generator set weights. Use lifting equipment capable of handling the weight to lift generator set and place it on the mounting base. Mount generator set to mounting base as required. Remove lifting equipment from generator set.
- 10. Raise sound shield enclosure and place over generator set. Observe each corner for adequate clearance while carefully lowering sound shield enclosure. Check that exhaust system is correctly aligned if sound shield enclosure has preassembled exhaust piping. Remove hoist equipment from sound shield enclosure.
- Align radiator duct flange to radiator shroud. Attach radiator duct flange to radiator shroud using four drill screws (X-794-1). Predrill mounting holes if an impact wrench is not available. See Figure 2.
- 12. Secure sound shield enclosure to mounting base. See Figure 3 for hole locations.

Figure 3. Sound Shield Enclosure\Generator Floor Mounting Plan

Figure 4. Sound Shield Assembly