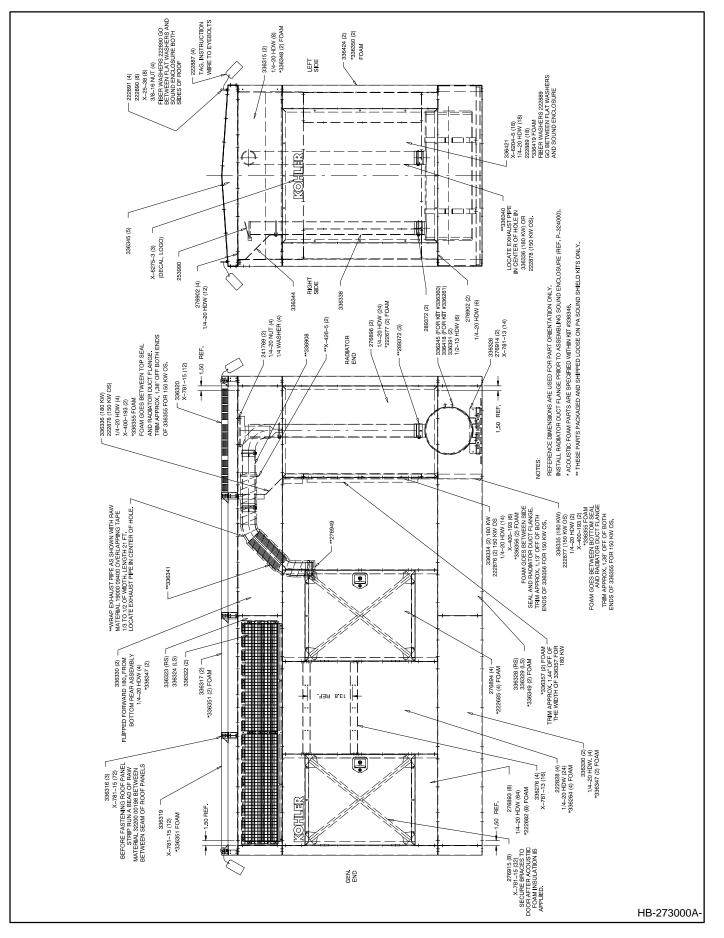

Figure 1. Sound Shield Dimension Drawing

Figure 2. Radiator Duct Flange Mounting

8. Check weight of sound shield enclosure and choose lifting equipment capable of handling the weight. Consult respective sound shield enclosure spec sheet for weights. Place sound shield enclosure on a solid flat surface until installed over generator set.

- Consult generator set spec sheet for generator set weights. Use lifting equipment capable of handling the weight to lift generator set and place it on the mounting base. Mount generator set to mounting base as required. Remove lifting equipment from generator set.
- 10. Raise sound shield enclosure and place over generator set. Observe each corner for adequate clearance while carefully lowering sound shield enclosure. Check that exhaust system is correctly aligned if sound shield enclosure has preassembled exhaust piping. Remove hoist equipment from sound shield enclosure.
- Align radiator duct flange to radiator shroud. Attach radiator duct flange to radiator shroud using four drill screws (X-794-1). Predrill mounting holes if an impact wrench is not available. See Figure 2.
- 12. Secure sound shield enclosure to mounting base. See Figure 3 for hole locations.

The exhaust system may be partially preassembled on some sound shield enclosures.

 Starting at exhaust muffler install exhaust pipe (336340), exhaust pipe (336339), and exhaust pipe (336341). At each connection install exhaust clamps (289372). Install exhaust clamp (276949) at exhaust manifold outlet. Do not yet tighten exhaust clamps. See Figure 4.

Figure 3. Sound Shield Enclosure\Generator Floor Mounting Plan

Figure 4. Sound Shield Assembly