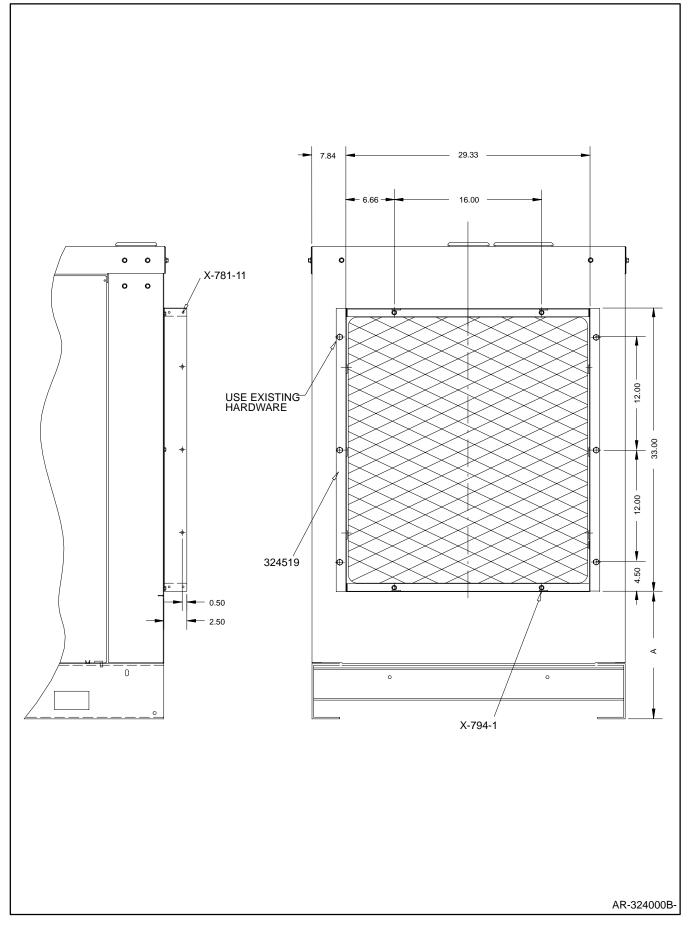

- Consult generator set spec sheet for generator set weights. Use lifting equipment capable of handling the weight to lift generator set and place it on the mounting base. Mount generator set to mounting base as required. Remove lifting equipment from generator set.
- 10. Raise sound shield enclosure and place over generator set. Observe each corner for adequate clearance while carefully lowering sound shield enclosure. Check that exhaust system is correctly aligned if sound shield enclosure has preassembled exhaust piping. Remove hoist equipment from sound shield enclosure.
- Align radiator duct flange to radiator shroud. Attach radiator duct flange to radiator shroud using four drill screws (X-794-1). Predrill mounting holes if an impact wrench is not available. See Figure 2.
- 12. Secure sound shield enclosure to mounting base. See Figure 3 for hole locations.

## **Sound Shield Kits**

| Parts List |                                           |                  |                     |                     |  |  |  |
|------------|-------------------------------------------|------------------|---------------------|---------------------|--|--|--|
|            | Kits: PA-336909, 336909, PA-3             | Unique Parts     |                     |                     |  |  |  |
| Qty.       | Description                               | Common Parts     | PA-336909<br>336909 | PA-336910<br>336910 |  |  |  |
| 8          | Washer, plain                             | X-25-38          |                     |                     |  |  |  |
| 10         | Spacer                                    | X-400-193        |                     |                     |  |  |  |
| 2          | Clamp, hose 4.875/3.62                    | X-426-5          |                     |                     |  |  |  |
| 2          | Tie, cable                                | X-468-7          |                     |                     |  |  |  |
| 18         | Nut, retainer                             | X-6204-5         |                     |                     |  |  |  |
| 3          | Logo, Kohler                              | X-6275-3         |                     |                     |  |  |  |
| 8          | Rivet, pop 1/8 in. aluminum/steel         | X-781-11         |                     |                     |  |  |  |
| 30         | Rivet, pop 1/8 in. stainless              | X-781-13         |                     |                     |  |  |  |
| 222        | Rivet, pop 3/8 in. aluminum/<br>stainless | X-781-15         |                     |                     |  |  |  |
| 4          | Screw, drill hex                          | X-794-1          |                     |                     |  |  |  |
| 34         | Tape, foam, seal (ft.)                    | 19000 08100      |                     |                     |  |  |  |
| 21         | Insulation, fiberglass (ft.)              | 19000 09400      |                     |                     |  |  |  |
| 53         | Taper, foam PVC seal (ft.)                | 19010 08118      |                     |                     |  |  |  |
| 4          | Support, side door                        | 222828           |                     |                     |  |  |  |
| 4          | Tag, instruction                          | 222887           |                     |                     |  |  |  |
| 2          | Seal, side                                | 222007           | 222876              | 33633               |  |  |  |
| 1          | Seal, bottom                              |                  | 222870              | 33633               |  |  |  |
|            |                                           |                  | -                   |                     |  |  |  |
| 1          | Seal, top                                 | 000000           | 222878              | 33633               |  |  |  |
| 18         | Washer, fiber                             | 222889           |                     |                     |  |  |  |
| 8          | Washer, fiber                             | 222890           |                     |                     |  |  |  |
| 4          | Bolt, eye                                 | 222891           |                     |                     |  |  |  |
| 2          | Mount, controller                         | 241769           |                     |                     |  |  |  |
| 1          | Cap, rain                                 | 253990           |                     |                     |  |  |  |
|            | Support, door                             |                  | (12) 276893         | (8) 27689           |  |  |  |
| 4          | Door                                      | 276894           |                     |                     |  |  |  |
| 2          | Panel, side                               | 276896           |                     |                     |  |  |  |
| 12         | Gusset, corner                            | 276902           |                     |                     |  |  |  |
| 2          | Stiffener, muffler support                | 276914           |                     |                     |  |  |  |
| 8          | Brace, door                               | 276915           |                     |                     |  |  |  |
| 5          | Latch, key locking                        | 276918           |                     |                     |  |  |  |
| 1          | Clamp, manifold                           | 276949           |                     |                     |  |  |  |
| 5          | Clamp, exhaust pipe 4 in.                 | 289372           |                     |                     |  |  |  |
| 40         | Screw, flat head machine                  | 295098           |                     |                     |  |  |  |
| 10         | Hinge, split                              | 297601           |                     |                     |  |  |  |
| 2          | Frame, air duct                           |                  | 326212              | 32451               |  |  |  |
| 2          | Frame, air duct                           |                  | 326213              | 32451               |  |  |  |
| 1          | Muffler, exhaust                          |                  | 336245              | 33641               |  |  |  |
| 2          | Support, screen                           | 336257           | 000240              | 00041               |  |  |  |
| 6          | Louver, air intake                        | 336258           |                     |                     |  |  |  |
| 4          | Bracket, battery charger                  | 336258           |                     |                     |  |  |  |
| 4          |                                           |                  |                     |                     |  |  |  |
|            | Channel, end                              | 336315           |                     |                     |  |  |  |
| 3<br>2     | Strip, roof                               | 336316<br>336317 |                     |                     |  |  |  |
|            | Panel, roof                               |                  |                     |                     |  |  |  |
| 1          | Panel, roof                               | 336319           |                     |                     |  |  |  |
| 1          | Panel, roof                               | 336320           |                     |                     |  |  |  |
| 2          | Support, screen                           | 336321           |                     |                     |  |  |  |
| 2          | Screen                                    | 336322           |                     |                     |  |  |  |
| 1          | Channel, air intake                       | 336323           |                     |                     |  |  |  |
| 1          | Channel, air intake                       | 336324           |                     |                     |  |  |  |
| 2          | Baffle                                    | 336325           |                     |                     |  |  |  |
| 1          | Support, muffler                          | 336326           |                     |                     |  |  |  |
| 2          | Support, baffle                           | 336327           |                     |                     |  |  |  |
| 1          | Channel, drain                            | 336328           |                     |                     |  |  |  |
| 1          | Channel, drain                            | 336329           |                     |                     |  |  |  |
| 1          | Channel, solid                            | 336330           |                     |                     |  |  |  |