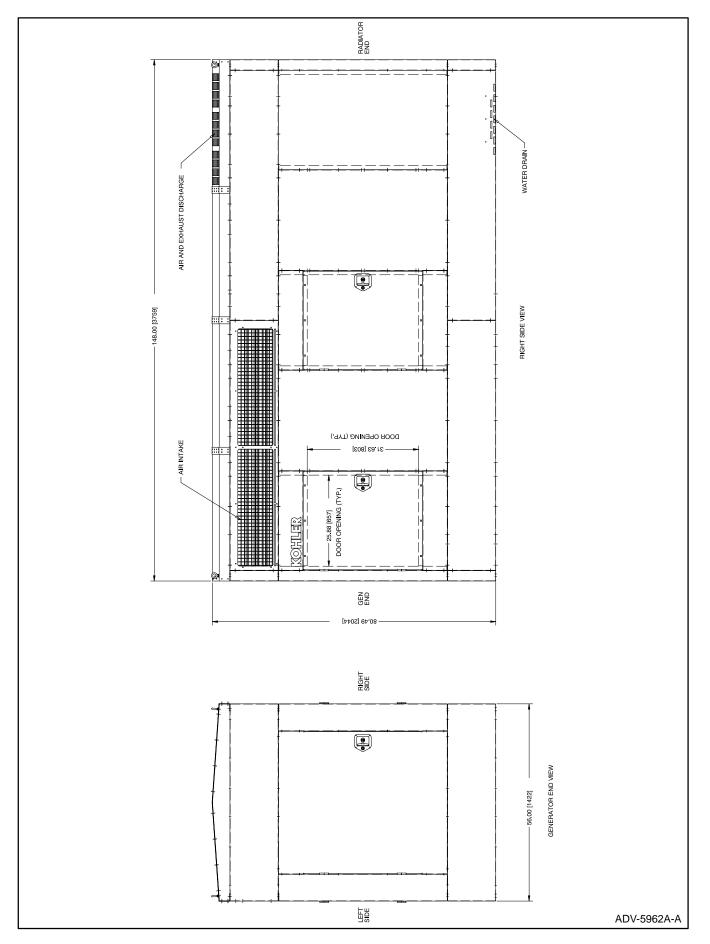

Sound shield enclosure provides sound dampening when operating the generator set.

The sound shield enclosure is preassembled at the factory and some final assembly is required at the time of installation. See Figure 1 for sound shield enclosure overall dimensions.

Figure 1. Sound Shield Dimension Drawing

Figure 2. Radiator Duct Flange Mounting

8. Check weight of sound shield enclosure and choose lifting equipment capable of handling the weight. Consult respective sound shield enclosure spec sheet for weights. Place sound shield enclosure on a solid flat surface until installed over generator set.