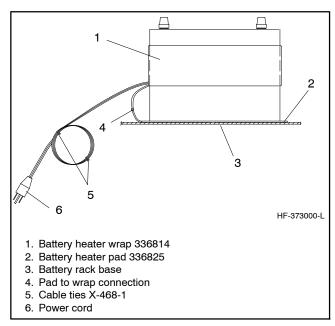

Figure 1 Battery Heater Installation

### Installation Procedure

- Place the generator set master switch in the OFF position or press the OFF button on the generator controller.
- 2. Disconnect the power to the battery charger, if equipped.
- 3. Disconnect the generator set engine starting battery(ies), negative (-) lead first.
- 4. Remove the battery from the battery rack.
- Place battery heater pad 336825 or 336826 in the bottom of the battery rack. Center the battery heater pad in the battery rack. The battery pad may extend through the opening in the battery rack, if necessary.
- Wrap battery heater wrap 336814 around the battery making certain that the connecting cable can be connected to the pad connector. See Figure 1.
- 7. Reinstall the battery into the battery rack. Position the battery on the center of the battery heater pad. See Figure 1.
- 8. Connect the battery wrap and pad connectors. See Figure 1.
- 9. Plug the battery heater into a convenient 120-volt electrical outlet. Coil the excess cord with cable ties X-468-1.
- 10. Check that the generator set master switch is in the OFF position.

- 11. Reconnect the generator set engine starting battery, negative (-) lead last.
- 12. Reconnect power to the battery charger, if equipped.