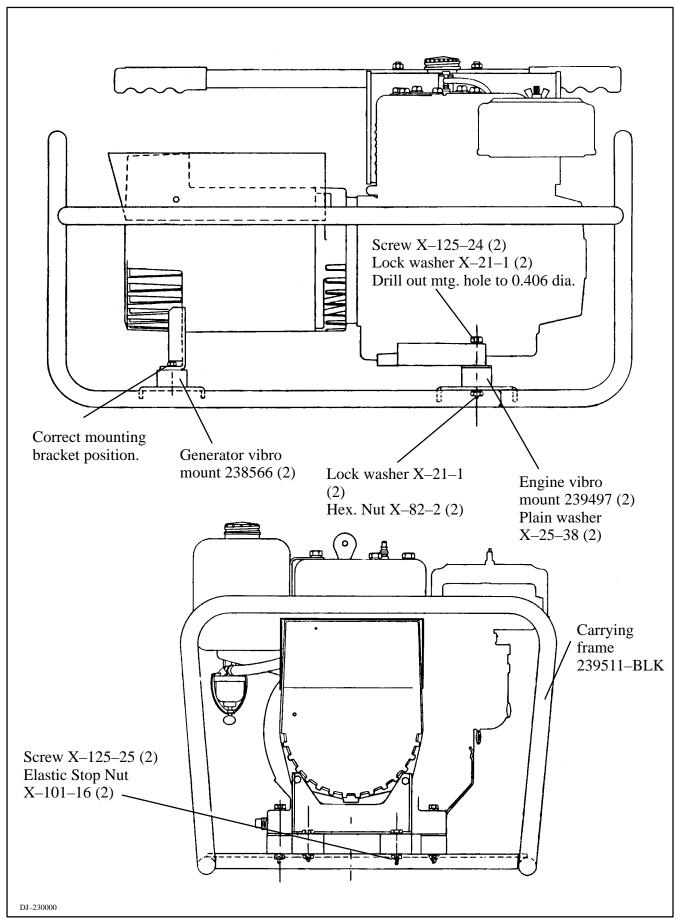

## Installation

- 1. Raise the generator set to allow access to the units vibro mounts.
- 2. Remove the vibro mounts and mounting bracket from the engine end of the unit.
- 3. Remove the vibro mounts from the generator end of the unit. On the 3.5MBM models, reverse the mounting bracket position (see Figure 3 for correct positioning). On 2.25MBM models the mounting bracket is not removed.
- 4. Drill mounting holes (engine end of unit) as shown in Figures 2 and 3. Drill holes to 0.406 in. (13/32) through the engine and carrying frame.
- 5. Attach vibro mounts to the unit and carrying frame with hardware shown in Figures 2 and 3.

Figure 1. 2.25MBM Mounting Hole Locations

Figure 2. Mounting Carrying Frame Kit 2.25MBM Models

Figure 3. Mounting Carrying Frame Kit 3.5MBM Models

## PA-239259

| Qty | Description            | Part<br>Numbers |
|-----|------------------------|-----------------|
|     |                        |                 |
| 4   | Washer, lock 5/16      | X-21-1          |
| 2   | Washer, plain          | X-25-38         |
| 2   | Nut, hex. 5/16–18      | X-82-2          |
| 2   | Nut, elastic stop 5/16 | X-101-16        |
| 2   | Screw, H.C.            | X-125-24        |
| 2   | Screw, H.C.            | X-125-25        |
| 1   | Frame, carrying        | 239511–BLK      |
| 2   | Mount, generator vibro | 238566          |
| 2   | Mount, engine vibro    | 239497          |