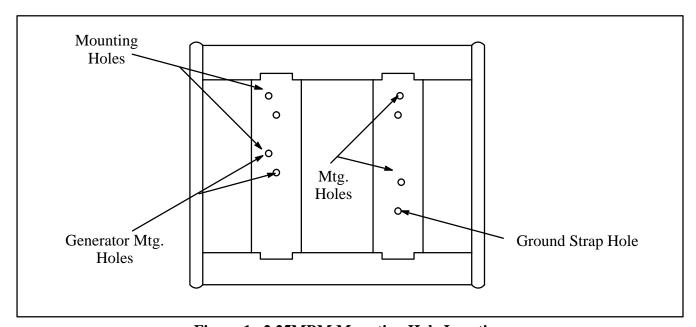

Figure 1. 2.25MBM Mounting Hole Locations

Figure 2. Mounting Carrying Frame Kit 2.25MBM Models

Figure 3. Mounting Carrying Frame Kit 3.5MBM Models