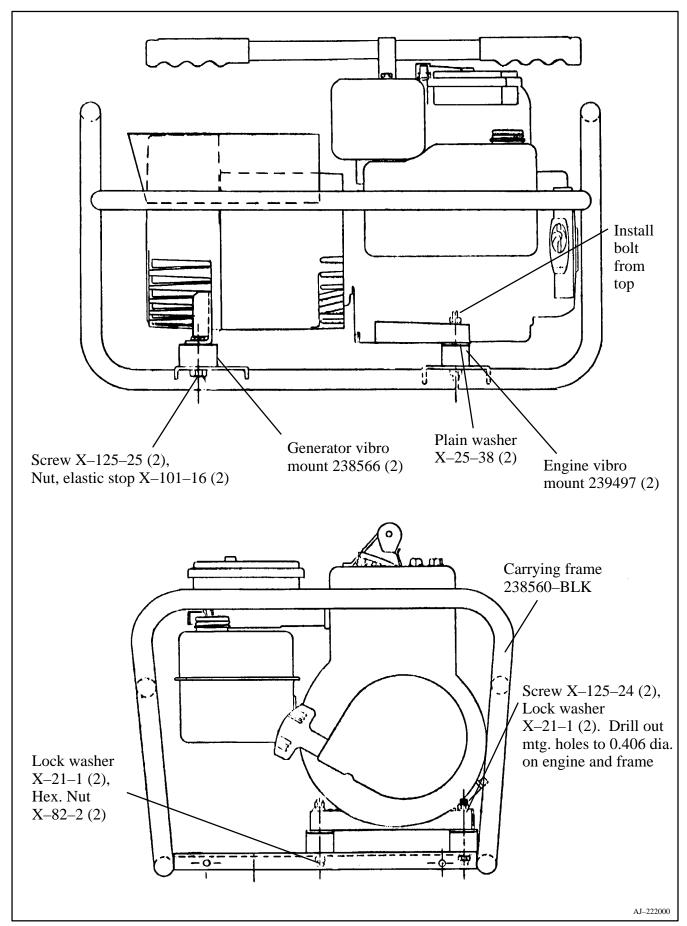

## Installation

- 1. Raise the generator set to allow access to the units vibro mounts.
- 2. Remove the vibro mounts and mounting bracket from the engine end of the unit.
- 3. Remove the vibro mounts from the generator end of the unit. On the 3.5MBM models, reverse the mounting bracket position (see Figure 3 for correct positioning). On 2.25MBM models the mounting bracket is not removed.
- 4. Drill mounting holes (engine end of unit) as shown in Figures 2 and 3. Drill holes to 0.406 in. (13/32) through the engine and carrying frame.
- 5. Attach vibro mounts to the unit and carrying frame with hardware shown in Figures 2 and 3.

Figure 1. 2.25MBM Mounting Hole Locations

Figure 2. Mounting Carrying Frame Kit 2.25MBM Models

Figure 3. Mounting Carrying Frame Kit 3.5MBM Models

## **Parts Listing**

PA-239249

| Qty | Description            | Part<br>Numbers |
|-----|------------------------|-----------------|
|     |                        |                 |
| 4   | Washer, lock 5/16      | X-21-1          |
| 2   | Washer, plain          | X-25-38         |
| 2   | Nut, hex. 5/16–18      | X-82-2          |
| 2   | Nut, elastic stop 5/16 | X-101-16        |
| 2   | Screw, H.C.            | X-125-24        |
| 2   | Screw, H.C.            | X-125-25        |
| 1   | Frame, carrying        | 238560-BLK      |
| 2   | Mount, generator vibro | 238566          |
| 2   | Mount, engine vibro    | 239497          |