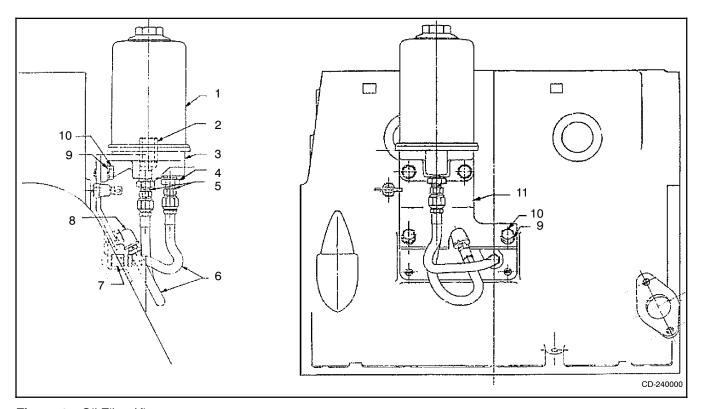

## Introduction

See Figure 1 and the parts list for oil filter kit 241484 parts.

Figure 1 Oil Filter Kit

## **Parts List**

| Item | Part<br>Number | Description                            | Qty. |
|------|----------------|----------------------------------------|------|
| 1    | 279218         | Filter, oil                            | 1    |
| 2    | 277234-S       | Nipple                                 | 1    |
| 3    | 25 029 01-S    | Adapter                                | 1    |
| 4    | A-106          | Bushing, reducing, 1/8 x 1/4 in. NPT   | 2    |
| 5    | X-296-1        | Fitting, half union                    | 2    |
| 6    | 280905         | Fuel line, flexible                    | 2    |
| 7    | 52 029 16-S    | Adapter                                | 1    |
| 8    | X-555-2        | Elbow, street, 90° x 1/8 in. NPTF      | 1    |
| 9    | X-21-1         | Washer, lock, 0.323 ID x 0.586 in. OD  | 4    |
| 9    | X-25-33        | Washer, plain, 0.312 ID x 0.625 in. OD | 4    |
| 9    | X-25-85        | Washer, plain, 0.344 ID x 0.687 in. OD | 4    |
| 10   | X-125-23       | Bolt, hex cap                          | 4    |
| 11   | 241452         | Bracket                                | 1    |
| _    | 277586-S       | Decal, oil filter (not shown)          | 1    |