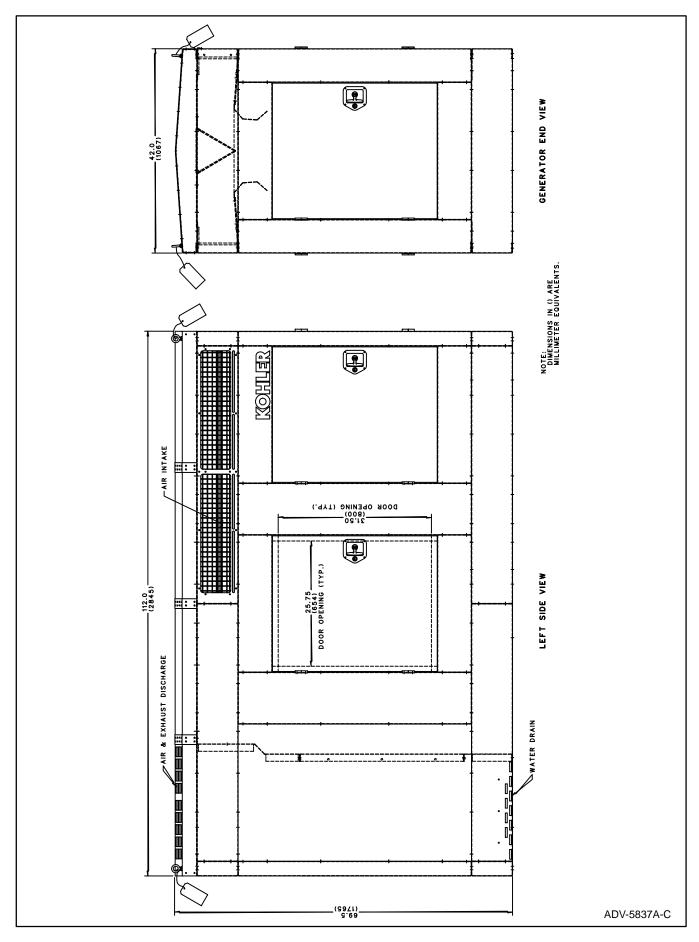

The factory preassembles the sound shield, but the sound shield does require some final assembly at the time of installation. See Figure 1 for sound shield dimensions.

Figure 1. Sound Shield Dimension Drawing

Figure 2. Radiator Duct Flange Mounting

Figure 3. Sound Shield Dimension Drawing

 Check weight of sound shield and choose lifting equipment capable of handling the weight. Consult current sound shield spec sheet for weights. Place sound enclosure on a solid flat surface until installed over generator set.