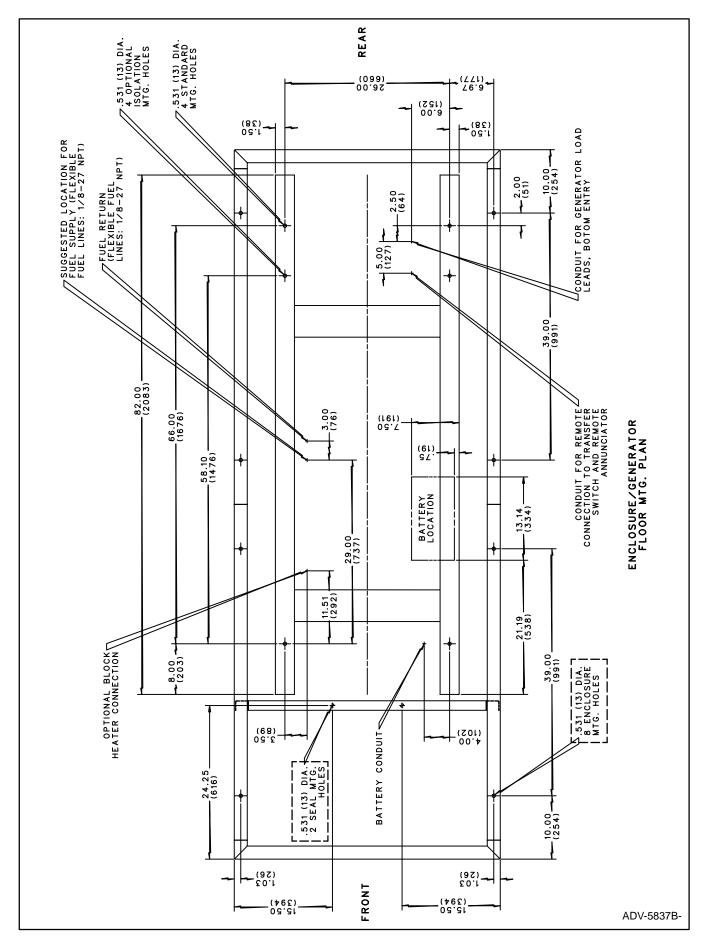

### **NOTE**

To improve air flow, remove the center of the radiator shroud by cutting the sheet metal between the rectangular openings. Be careful not to damage radiator fins. See Figure 2. 13. Secure sound shield enclosure to mounting base. See Figure 3 for hole locations.