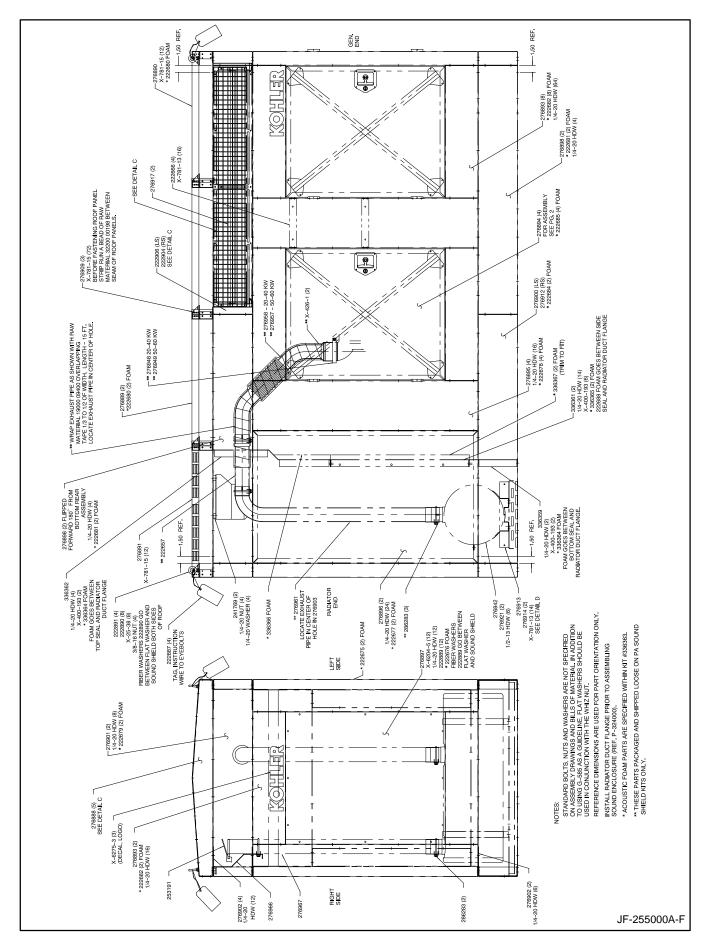

Figure 1. Sound Shield Dimension Drawing

Figure 2. Radiator Duct Flange Mounting

Figure 3. Sound Shield Dimension Drawing

 Check weight of sound shield and choose lifting equipment capable of handling the weight. Consult current sound shield spec sheet for weights. Place sound enclosure on a solid flat surface until installed over generator set.

TT-819 2/98 5

Figure 4. Sound Shield Assembly

6 TT-819 2/98