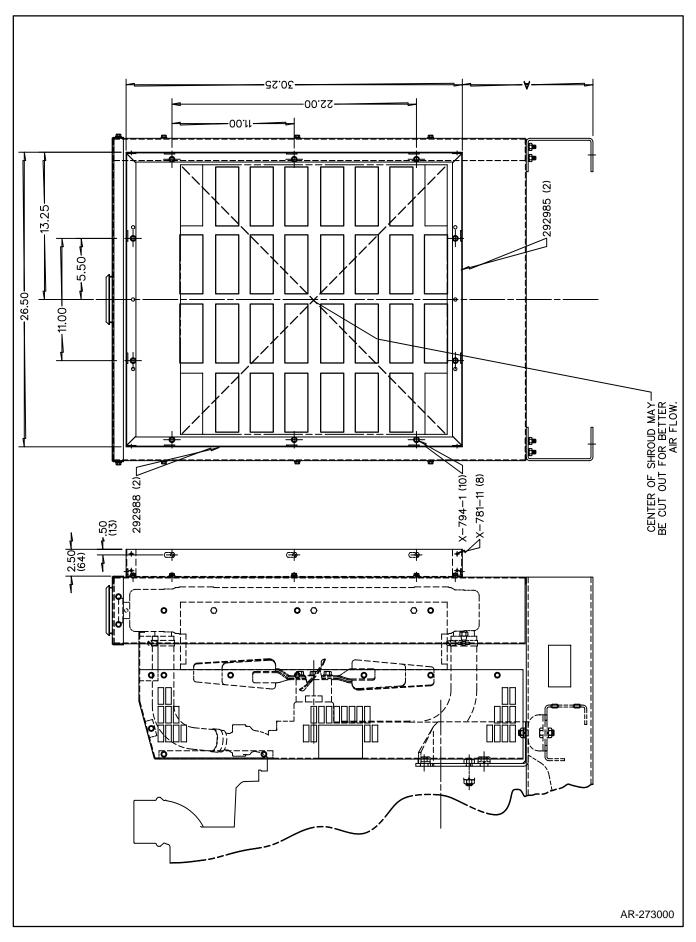

- 10. Consult current generator set spec sheet for generator set weight. Lift generator set and place it on the mounting base using lifting equipment capable of handling the weight. Mount generator set to mounting base. Remove lifting equipment from generator set.
- 11. Hoist sound shield enclosure and place it over generator set. Observe each corner for adequate clearance while carefully lowering sound shield. Correctly align exhaust system if sound shield enclosure has preassembled exhaust piping. Remove hoist equipment from sound shield enclosure.
- Align radiator duct flange to radiator shroud. Attach radiator duct flange to radiator shroud using four drill screws (X-794-1). Predrill mounting holes if an impact wrench is not available. See Figure 2.

### **NOTE**

To improve air flow, remove the center of the radiator shroud by cutting the sheet metal between the rectangular openings. Be careful not to damage radiator fins. See Figure 2. 13. Secure sound shield enclosure to mounting base. See Figure 3 for hole locations.