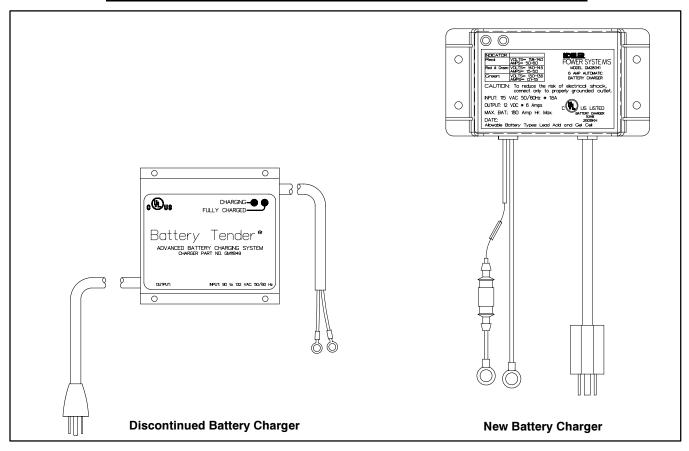

## **PARTS BULLETIN**

Original Issue Date: 4/03

Models: 8.5-2000 kW Generator Sets with Float/Equalize Battery Charger

Market: Residential/Commercial and Industrial

Subject: Discontinued Battery Chargers GM11849 and GM11850

Kohler Power Systems is discontinuing battery chargers GM11849 (12 volt) and GM11850 (24 volt). Upon depletion of inventory, order kits or the individual components of the kits as a replacement for the discontinued battery chargers.

## **Replacement Battery Charger Selection Table**

| Discontinued<br>Part Number | Replacement<br>Kit Part Number | Components of the Replacement Kit |             |
|-----------------------------|--------------------------------|-----------------------------------|-------------|
|                             |                                | Part Description                  | Part Number |
| GM11849 (12 V)              | GM28569-KP1                    | Charger, battery (12 V)           | GM28341     |
| GM11850 (24 V)              | GM28569-KP2                    | Terminal, battery                 | 345039      |
|                             |                                | Terminal, battery                 | 345056      |
|                             |                                | Boot, battery lug                 | GM20745 (2) |
|                             |                                | Charger, battery (12 V)           | GM28341 (2) |
|                             |                                | Cable, battery (12 in. black)     | X-545-65    |