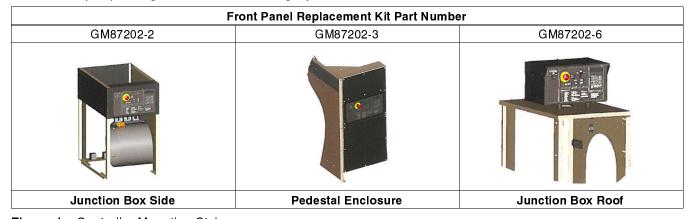

## **PARTS BULLETIN**

Original Issue Date: 7/13

Model: 20-3250 kW with Decision-Maker® 550 Controllers

Market: Industrial, Residential, Marine

Subject: Key Switch GM17397 Replacement

Key switch part number GM17397 is no longer available. Replacing GM17397 requires a front panel replacement kit because the new key switch will not fit in the existing mounting hole. The replacement kit numbers vary depending on controller mounting style.

Use this bulletin to determine the front panel replacement kit (which includes the key swtich).

Figure 1 Controller Mounting Styles

| Routing         | Service | Sales   | Parts   | Technician | Technician | Technician | Return  |
|-----------------|---------|---------|---------|------------|------------|------------|---------|
|                 | Manager | Manager | Manager | No. 1      | No. 2      | No. 3      | This to |
| Initial<br>Here |         |         |         |            |            |            |         |