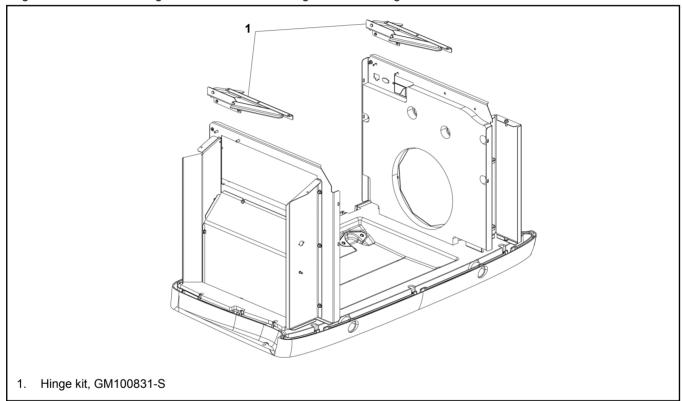

## **PARTS BULLETIN**

Original Issue Date: 3/17

Model: 14RESA, 20RESA and 20RESC Market: Residential Generator Sets Subject: GM100831-S Hinge Kit

Kohler Power Systems has introduced a new hinge kit GM100831-S, which contains two identical hinges (part number GM100831) for 14RESA, 20RESA, and 20RESC models to improve roof panel alignment. The old hinges, GM62980, are no longer available. Use existing hardware to install the hinges. The new hinge kit is available from Aftermarket Parts.

Figure 1 Hinge Kit

KOHLER CO., Kohler, Wisconsin 53044 USA Phone 920-457-4441, Fax 920-459-1646 For the nearest sales and service outlet in the US and Canada, phone 1-800-544-2444 KOHLERPower.com Kohler Power Systems Asia Pacific Headquarters 7 Jurong Pier Road Singapore 619159 Phone (65) 6264-6422, Fax (65) 6264-6455