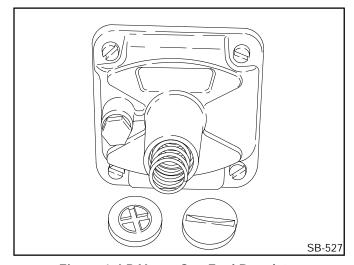

## NOTE

Remove the spring and retainer from the fuel regulator for all LP vapor gas models not listed in this service bulletin. See Figure 1.

Figure 1. LP Vapor Gas Fuel Regulator

| Routing         | Service | Sales   | Parts   | Technician | Technician | Technician | Return  |
|-----------------|---------|---------|---------|------------|------------|------------|---------|
|                 | Manager | Manager | Manager | No. 1      | No. 2      | No. 3      | This to |
| Initial<br>Here |         |         |         |            |            |            |         |