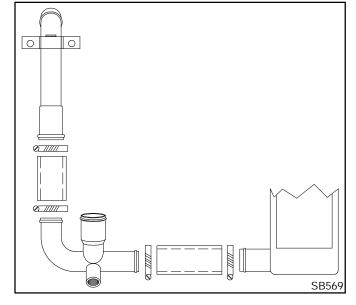

## **SERVICE BULLETIN**

Original Issue Date: 5/97

Model: 18RY/RZ Market: Industrial

Subject: Radiator Outlet Tube

The lower radiator hose fitting may leak on 18RY/RZ generator sets.

Service kit 226881 replaces the radiator outlet tube and radiator hose connecting the outlet tube to the radiator. This kit reduces the stress on the lower radiator fitting by increasing the flexibility between the engine and radiator during operation.

Figure 1. Radiator Outlet Tube Kit

| Routing         | Service | Sales   | Parts   | Technician | Technician | Technician | Return  |
|-----------------|---------|---------|---------|------------|------------|------------|---------|
|                 | Manager | Manager | Manager | No. 1      | No. 2      | No. 3      | This to |
| Initial<br>Here |         |         |         |            |            |            |         |