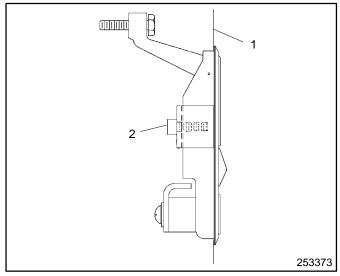

- 9. Attach side rails (273641 or 336014) to front and rear shrouds. Secure with screws (X-125-23) and washers (X-25-85).
- Install housing roof (273509 or 336013) over generator set. Attach roof to front and rear shrouds with screws (X-794-4). Be sure roof openings align with silencer and radiator ports on the generator set.
- 11. Install plug (253268) in roof opening.
- 12. Install latch (253373 or 272831) in each door. See Figure 2.
- 13. Install four plastic plugs (253723) in each door. Install two plugs on the top and bottom edges of the door.
- 14. Install side doors (255427-BLK, 324386-BLK, 336099, 336100) and back door (324383-BLK or 336098). See Figure 1 for door locations. Secure each door to housing with latch. If doors do not fit loosen housing support hardware and square weather housing.
- 15. Attach decals to a clean dry surface as shown in Figure 1.
- 16. Install exhaust silencer kit.
- 17. Reconnect the generator set engine starting battery, negative (–) lead last.

Figure 1. Weather Housing Assembly

- 1. Door
- 2. Screw

Figure 2. Door Latch

TT-1066 2/96 3