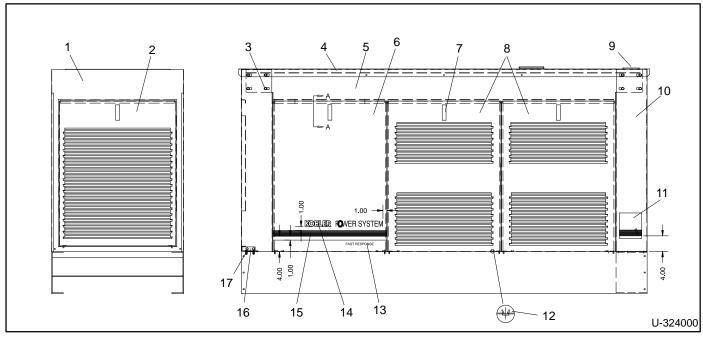

## NOTE

The generator set skid has been predrilled to accept the weather housing components.

- Secure mounting brackets (276788 and 276789, or 225073 and 225074) with holes in the alternator end of the skid. Secure mounting brackets with screws (X-125-5), washers (X-25-85), and nuts (X-101-16).
- 6. Attach rear housing shroud (336015 or 336097) to mounting brackets installed in step 6. Attach shroud to brackets using screws (X-125-5), washers (X-25-85), and nuts (X-101-16).
- Remove generator set radiator guard. Discard radiator guard and save mounting hardware.
- 8. Install radiator shroud (336012 or 336095 or 336096) using hardware removed in step 7.

- 9. Attach side rails (273641 or 336014) to front and rear shrouds. Secure with screws (X-125-23) and washers (X-25-85).
- Install housing roof (273509 or 336013) over generator set. Attach roof to front and rear shrouds with screws (X-794-4). Be sure roof openings align with silencer and radiator ports on the generator set.
- 11. Install plug (253268) in roof opening.
- 12. Install latch (253373 or 272831) in each door. See Figure 2.
- 13. Install four plastic plugs (253723) in each door. Install two plugs on the top and bottom edges of the door.
- 14. Install side doors (255427-BLK, 324386-BLK, 336099, 336100) and back door (324383-BLK or 336098). See Figure 1 for door locations. Secure each door to housing with latch. If doors do not fit loosen housing support hardware and square weather housing.
- 15. Attach decals to a clean dry surface as shown in Figure 1.
- 16. Install exhaust silencer kit.
- 17. Reconnect the generator set engine starting battery, negative (–) lead last.

2 TT-1066 2/96

- Rear housing shroud (336015, 336097)
   Rear housing door (324383-BLK, 336098)
   Screws and washers (X-125-23, X-25-85)

- Screws and wasners (X-125-23, X-25-85)
   Housing roof (273509, 336013)
   Housing side rail (273641, 336014)
   Rear side housing door (255427-BLK, 336100)
   Door latch (253373, 272831)
   Side doors (324386-BLK, 336099)
   Radiator hole plug (253268)

- 10. Radiator shroud (336012, 336095, 336096)
- 11. KW decal (X-6247-11, X-6247-12, X-6247-13) 12. Plug (253723)
- 13. Decal (273740)

- Decai (273740)
   Logo decal (X-6246-1)
   Stripes decal (X-6232-2)
   Mounting bracket (255073, 276788, 225074, 276789)
   Screws (X-125-5), washers (X-25-85), and nuts (X-101-16)

Figure 1. Weather Housing Assembly

- 1. Door
- 2. Screw

Figure 2. Door Latch

TT-1066 2/96 3