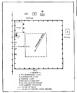

Fig. 1 is a plon view of a typical hading field showing the position of the tarloys inshiring units.

## The Revolutor Bracon

The reveleting bases to searching a 1060-wait projector scalary out a loss of short of day speech. The property is merced by means of a small electric matter short in terms programmer in the bases of physics, quarking the bases to reverp the horms. The horm is third with the system are that in the forms in the property of the start property provide a short of a proceedings policy way. The bases is smally merced on one of the largent are in the system based level

## densery 28, 1927

These units are meaned at a bright of about 3 ft shows the ground level and are usually spaced at 200 ft intervals all second the field. The mether listed offlite from the boundary listed out-